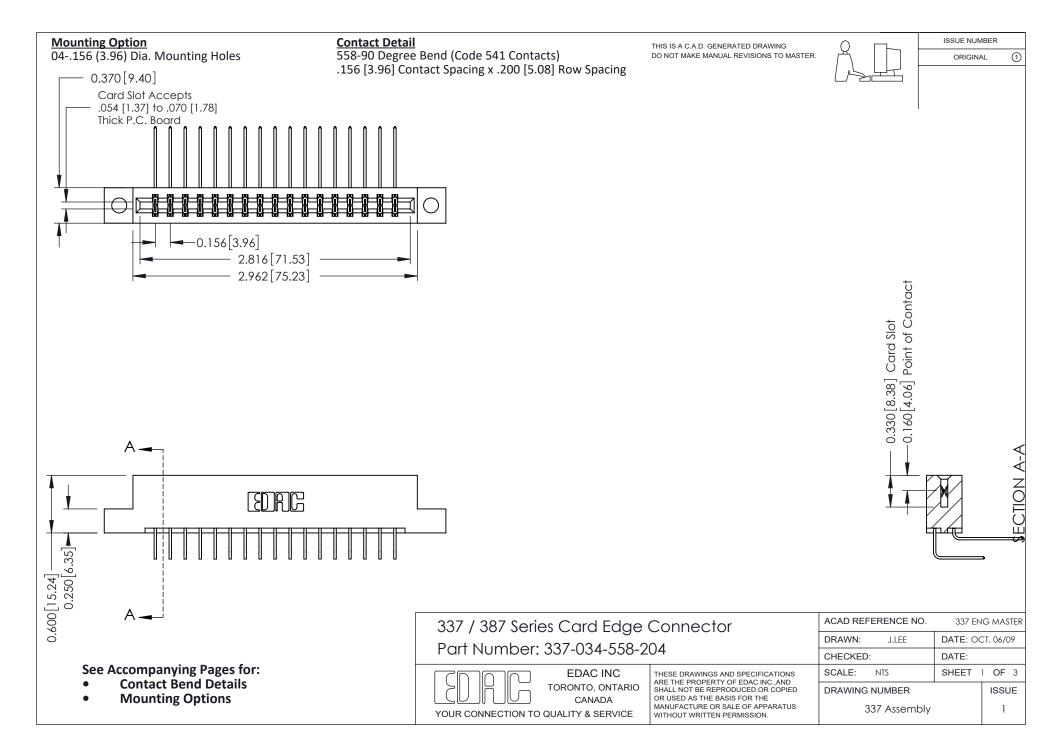

ISSUE NUMBER

ORIGINAL

1

| 337 / 387 Series Card Edge Connector<br>Contact Bend Detail           |                                                                                                                                                                                                  | ACAD REFERENCE NO. 337 E |                  | G MASTER      |
|-----------------------------------------------------------------------|--------------------------------------------------------------------------------------------------------------------------------------------------------------------------------------------------|--------------------------|------------------|---------------|
|                                                                       |                                                                                                                                                                                                  | DRAWN: J.LEE             | DATE: OCT. 06/09 |               |
|                                                                       |                                                                                                                                                                                                  | CHECKED: DATE:           |                  |               |
| EDAC INC TORONTO, ONTARIO CANADA YOUR CONNECTION TO QUALITY & SERVICE | THESE DRAWINGS AND SPECIFICATIONS ARE THE PROPERTY OF EDAC INC.,AND SHALL NOT BE REPRODUCED, OR COPIED OR USED AS THE BASIS FOR THE MANUFACTURE OR SALE OF APPARATUS WITHOUT WRITTEN PERMISSION. | SCALE: NTS               | SHEET            | 2 <b>OF</b> 3 |
|                                                                       |                                                                                                                                                                                                  | DRAWING NUMBER           |                  | ISSUE         |
|                                                                       |                                                                                                                                                                                                  | 337 Assembly             |                  | 1             |