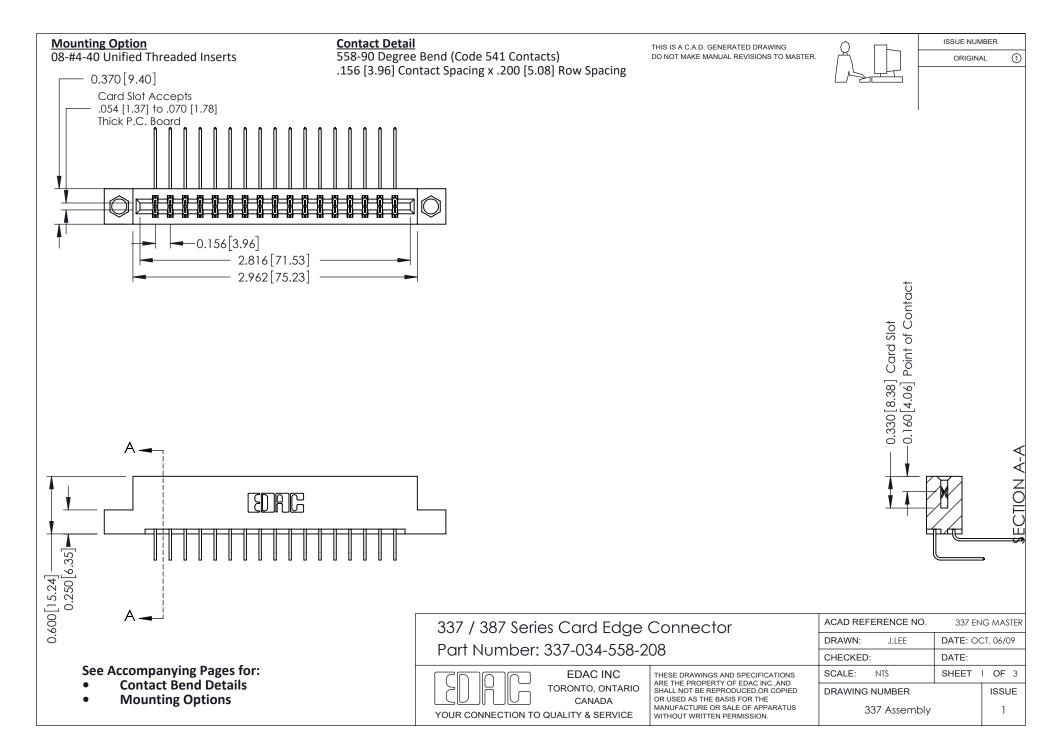

ISSUE NUMBER

ORIGINAL

1

| 337 / 387 Series Card Edge Connector<br>Contact Bend Detail           |                                                                                                                                                                                                  | ACAD REFERENCE NO. 337 E |                  | G MASTER      |
|-----------------------------------------------------------------------|--------------------------------------------------------------------------------------------------------------------------------------------------------------------------------------------------|--------------------------|------------------|---------------|
|                                                                       |                                                                                                                                                                                                  | DRAWN: J.LEE             | DATE: OCT. 06/09 |               |
|                                                                       |                                                                                                                                                                                                  | CHECKED: DATE:           |                  |               |
| EDAC INC TORONTO, ONTARIO CANADA YOUR CONNECTION TO QUALITY & SERVICE | THESE DRAWINGS AND SPECIFICATIONS ARE THE PROPERTY OF EDAC INC.,AND SHALL NOT BE REPRODUCED, OR COPIED OR USED AS THE BASIS FOR THE MANUFACTURE OR SALE OF APPARATUS WITHOUT WRITTEN PERMISSION. | SCALE: NTS               | SHEET            | 2 <b>OF</b> 3 |
|                                                                       |                                                                                                                                                                                                  | DRAWING NUMBER           |                  | ISSUE         |
|                                                                       |                                                                                                                                                                                                  | 337 Assembly             |                  | 1             |