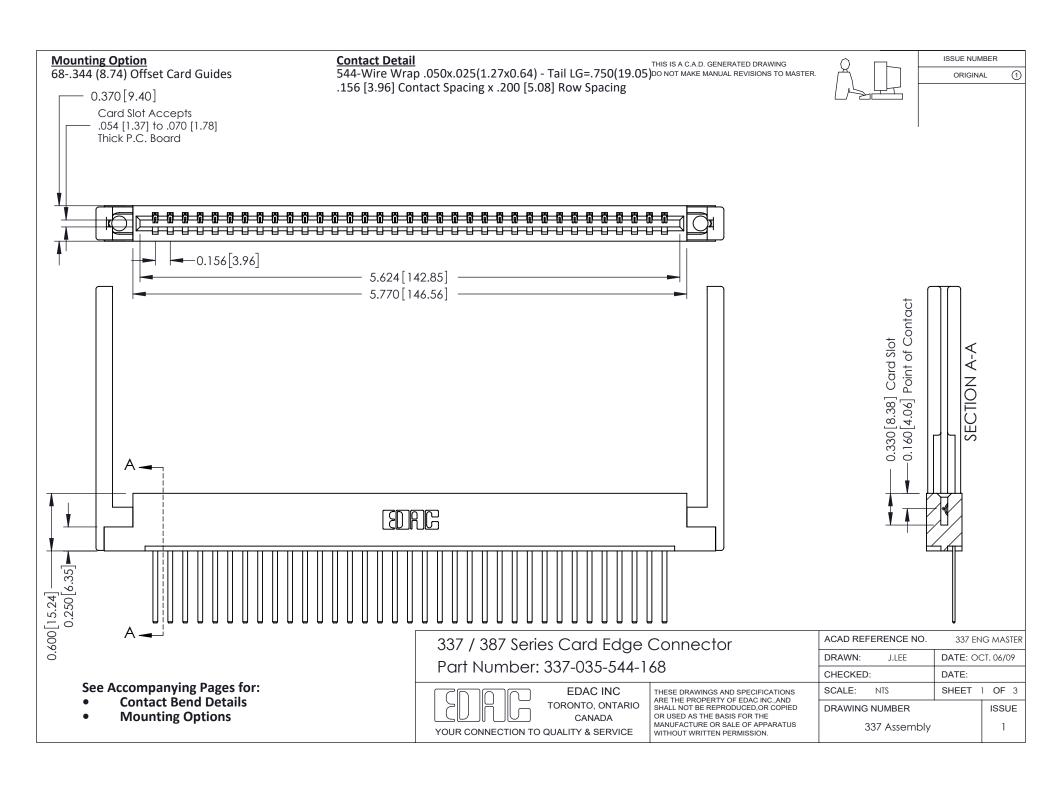

ISSUE NUMBER

ORIGINAL

1

| 337 / 387 Series Card Edge Connector<br>Contact Bend Detail           |                                                                                                                                                                                                  | ACAD REFERENCE NO. 337 E |                  | G MASTER      |
|-----------------------------------------------------------------------|--------------------------------------------------------------------------------------------------------------------------------------------------------------------------------------------------|--------------------------|------------------|---------------|
|                                                                       |                                                                                                                                                                                                  | DRAWN: J.LEE             | DATE: OCT. 06/09 |               |
|                                                                       |                                                                                                                                                                                                  | CHECKED: DATE:           |                  |               |
| EDAC INC TORONTO, ONTARIO CANADA YOUR CONNECTION TO QUALITY & SERVICE | THESE DRAWINGS AND SPECIFICATIONS ARE THE PROPERTY OF EDAC INC.,AND SHALL NOT BE REPRODUCED, OR COPIED OR USED AS THE BASIS FOR THE MANUFACTURE OR SALE OF APPARATUS WITHOUT WRITTEN PERMISSION. | SCALE: NTS               | SHEET            | 2 <b>OF</b> 3 |
|                                                                       |                                                                                                                                                                                                  | DRAWING NUMBER           |                  | ISSUE         |
|                                                                       |                                                                                                                                                                                                  | 337 Assembly             |                  | 1             |