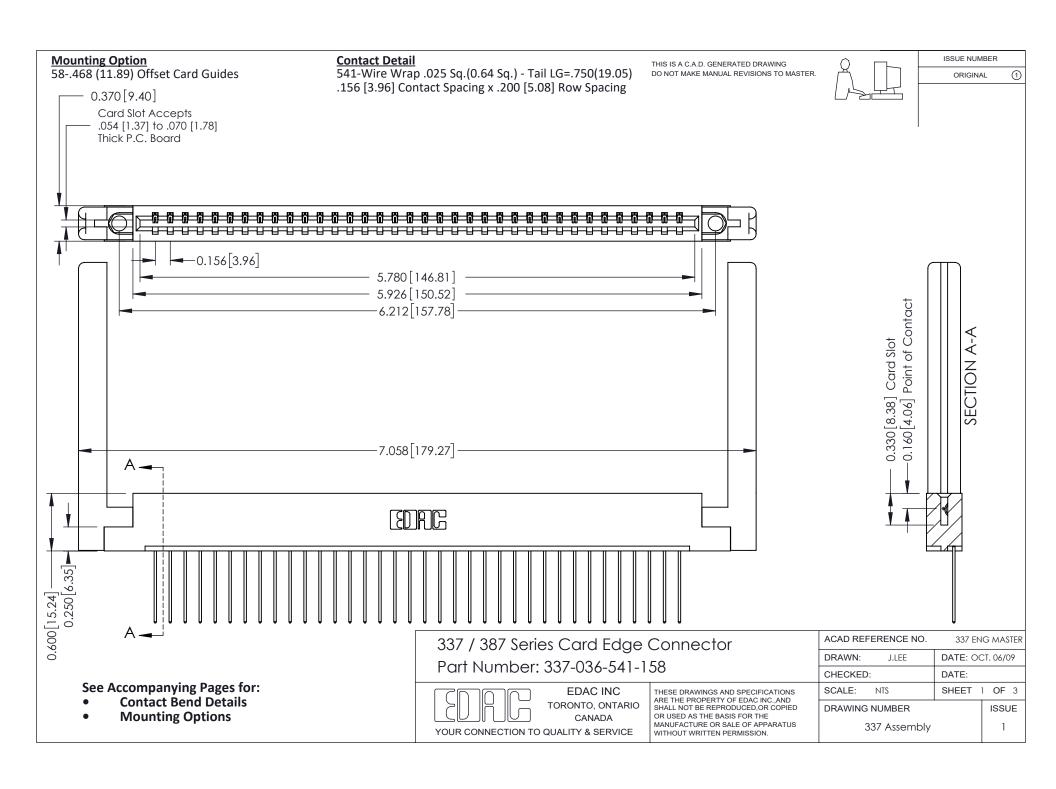

ISSUE NUMBER

ORIGINAL

1



| 337 / 387 Series Card Edge Connector<br>Contact Bend Detail           |                                                                                                                                                                                                  | ACAD REFERENCE NO. 337 E |                  | G MASTER      |
|-----------------------------------------------------------------------|--------------------------------------------------------------------------------------------------------------------------------------------------------------------------------------------------|--------------------------|------------------|---------------|
|                                                                       |