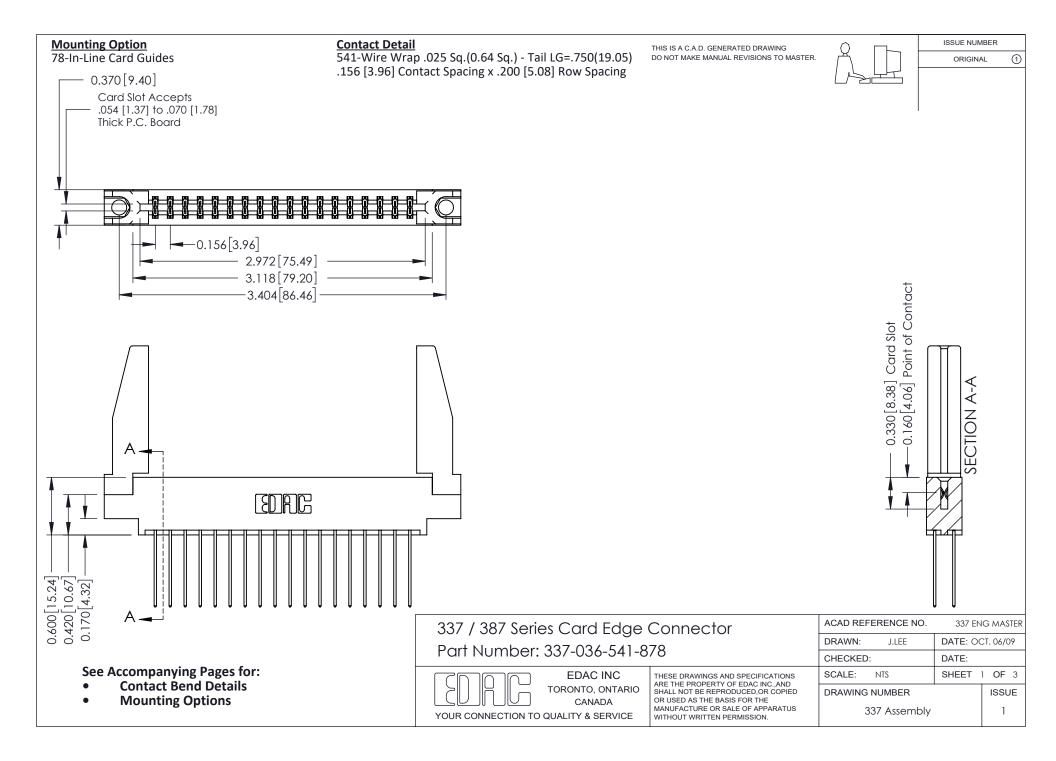

ISSUE NUMBER

ORIGINAL

1



| 337 / 387 Series Card Edge Connector<br>Contact Bend Detail           |                                                                                                                                                                                                  | ACAD REFERENCE NO. 337 E |                  | G MASTER      |
|-----------------------------------------------------------------------|--------------------------------------------------------------------------------------------------------------------------------------------------------------------------------------------------|--------------------------|------------------|---------------|
|                                                                       |