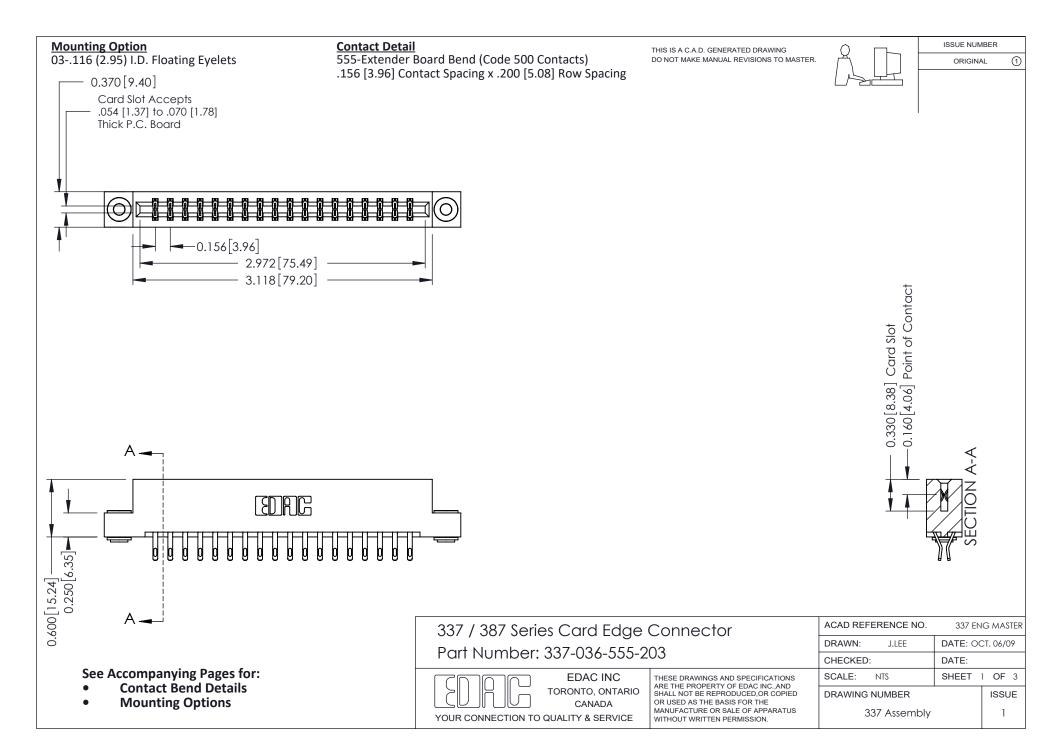

ISSUE NUMBER

ORIGINAL

1



| 337 / 387 Series Card Edge Connector<br>Contact Bend Detail           |                                                                                                                                                                                                  | ACAD REFERENCE NO. 337 E |                  | G MASTER      |
|-----------------------------------------------------------------------|--------------------------------------------------------------------------------------------------------------------------------------------------------------------------------------------------|--------------------------|------------------|---------------|
|                                                                       |