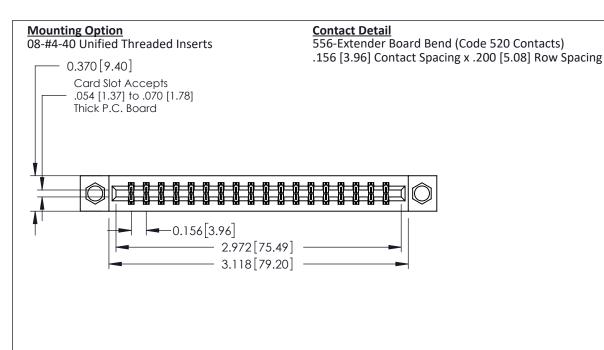

- **Contact Bend Details**
- **Mounting Options**

0.600 [15.24] -0.420 [10.67] -0.170 [4.32] -

ISSUE NUMBER

ORIGINAL

1

| 337 / 387 Series Card Edge Connector<br>Contact Bend Detail           |                                                                                                                                                                                                  | ACAD REFERENCE NO. 337 E |                  | G MASTER      |
|-----------------------------------------------------------------------|--------------------------------------------------------------------------------------------------------------------------------------------------------------------------------------------------|--------------------------|------------------|---------------|
|                                                                       |                                                                                                                                                                                                  | DRAWN: J.LEE             | DATE: OCT. 06/09 |               |
|                                                                       |                                                                                                                                                                                                  | CHECKED: DATE:           |                  |               |
| EDAC INC TORONTO, ONTARIO CANADA YOUR CONNECTION TO QUALITY & SERVICE | THESE DRAWINGS AND SPECIFICATIONS ARE THE PROPERTY OF EDAC INC.,AND SHALL NOT BE REPRODUCED, OR COPIED OR USED AS THE BASIS FOR THE MANUFACTURE OR SALE OF APPARATUS WITHOUT WRITTEN PERMISSION. | SCALE: NTS               | SHEET            | 2 <b>OF</b> 3 |
|                                                                       |                                                                                                                                                                                                  | DRAWING NUMBER           |                  | ISSUE         |
|                                                                       |                                                                                                                                                                                                  | 337 Assembly             |                  | 1             |