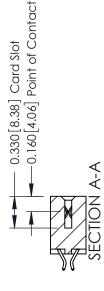

- **Contact Bend Details**
- **Mounting Options**

0.600 [15.24] -0.420 [10.67] -0.170 [4.32] -

ISSUE NUMBER

ORIGINAL

1

| 337 / 387 Series Card Edge Connector<br>Contact Bend Detail           |                                                                                                                                                                                                  | ACAD REFERENCE NO. 337 E |                  | G MASTER      |
|-----------------------------------------------------------------------|--------------------------------------------------------------------------------------------------------------------------------------------------------------------------------------------------|--------------------------|------------------|---------------|
|                                                                       |                                                                                                                                                                                                  | DRAWN: J.LEE             | DATE: OCT. 06/09 |               |
|                                                                       |                                                                                                                                                                                                  | CHECKED: DATE:           |                  |               |
| EDAC INC TORONTO, ONTARIO CANADA YOUR CONNECTION TO QUALITY & SERVICE | THESE DRAWINGS AND SPECIFICATIONS ARE THE PROPERTY OF EDAC INC.,AND SHALL NOT BE REPRODUCED, OR COPIED OR USED AS THE BASIS FOR THE MANUFACTURE OR SALE OF APPARATUS WITHOUT WRITTEN PERMISSION. | SCALE: NTS               | SHEET            | 2 <b>OF</b> 3 |
|                                                                       |                                                                                                                                                                                                  | DRAWING NUMBER           |                  | ISSUE         |
|                                                                       |                                                                                                                                                                                                  | 337 Assembly             |                  | 1             |