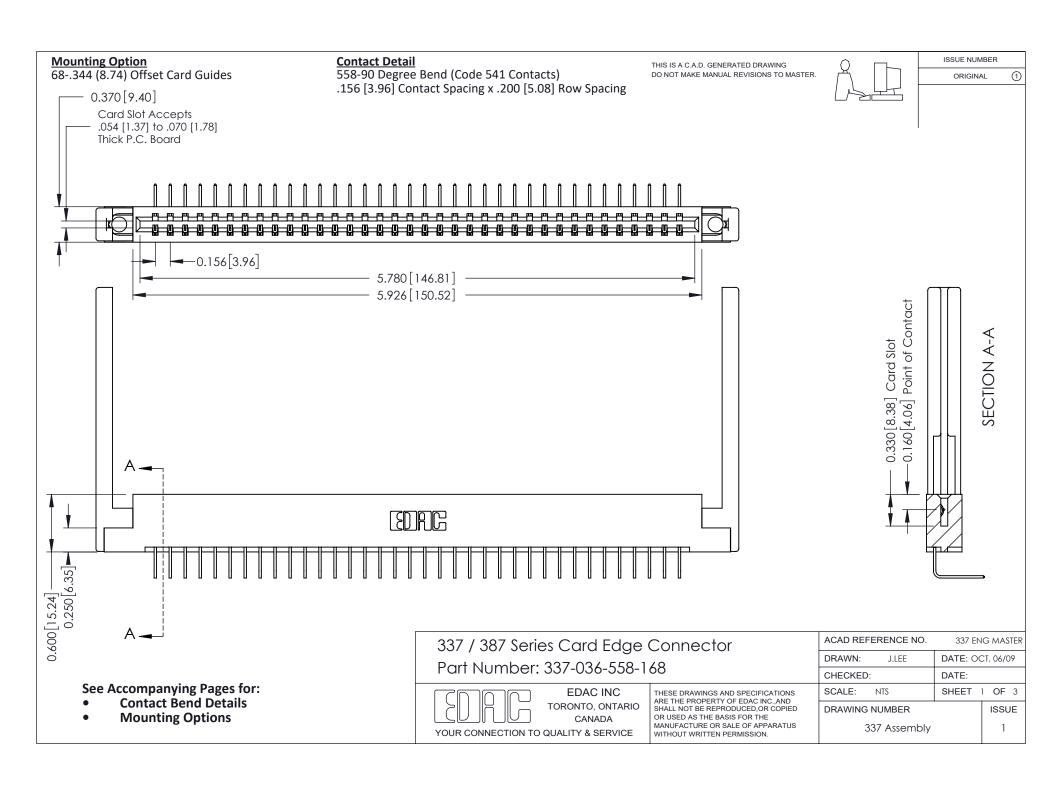

ISSUE NUMBER

ORIGINAL

1

| 337 / 387 Series Card Edge Connector<br>Contact Bend Detail           |                                                                                                                                                                                                  | ACAD REFERENCE NO. 337 E |                  | G MASTER      |
|-----------------------------------------------------------------------|--------------------------------------------------------------------------------------------------------------------------------------------------------------------------------------------------|--------------------------|------------------|---------------|
|                                                                       |                                                                                                                                                                                                  | DRAWN: J.LEE             | DATE: OCT. 06/09 |               |
|                                                                       |                                                                                                                                                                                                  | CHECKED: DATE:           |                  |               |
| EDAC INC TORONTO, ONTARIO CANADA YOUR CONNECTION TO QUALITY & SERVICE | THESE DRAWINGS AND SPECIFICATIONS ARE THE PROPERTY OF EDAC INC.,AND SHALL NOT BE REPRODUCED, OR COPIED OR USED AS THE BASIS FOR THE MANUFACTURE OR SALE OF APPARATUS WITHOUT WRITTEN PERMISSION. | SCALE: NTS               | SHEET            | 2 <b>OF</b> 3 |
|                                                                       |                                                                                                                                                                                                  | DRAWING NUMBER           |                  | ISSUE         |
|                                                                       |                                                                                                                                                                                                  | 337 Assembly             |                  | 1             |