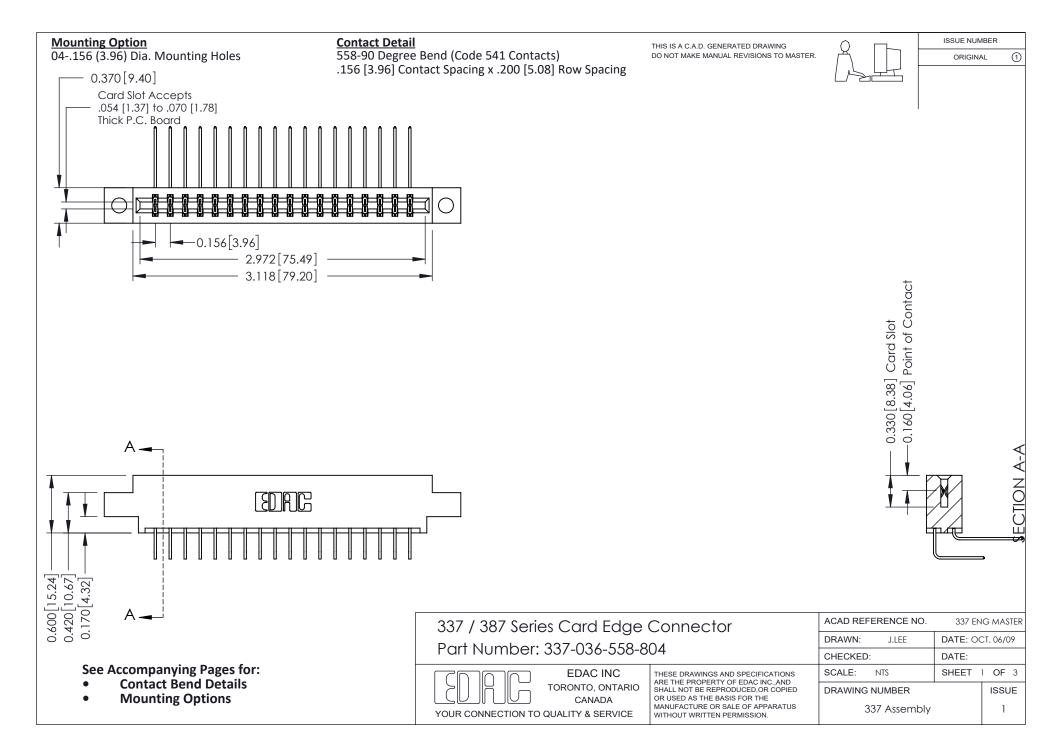

ISSUE NUMBER

ORIGINAL

1

| 337 / 387 Series Card Edge Connector<br>Contact Bend Detail           |                                                                                                                                                                                                  | ACAD REFERENCE NO. 337 E |                  | G MASTER      |
|-----------------------------------------------------------------------|--------------------------------------------------------------------------------------------------------------------------------------------------------------------------------------------------|--------------------------|------------------|---------------|
|                                                                       |                                                                                                                                                                                                  | DRAWN: J.LEE             | DATE: OCT. 06/09 |               |
|                                                                       |                                                                                                                                                                                                  | CHECKED:                 | CKED: DATE:      |               |
| EDAC INC TORONTO, ONTARIO CANADA YOUR CONNECTION TO QUALITY & SERVICE | THESE DRAWINGS AND SPECIFICATIONS ARE THE PROPERTY OF EDAC INC.,AND SHALL NOT BE REPRODUCED, OR COPIED OR USED AS THE BASIS FOR THE MANUFACTURE OR SALE OF APPARATUS WITHOUT WRITTEN PERMISSION. | SCALE: NTS               | SHEET            | 2 <b>OF</b> 3 |
|                                                                       |                                                                                                                                                                                                  | DRAWING NUMBER           |                  | ISSUE         |
|                                                                       |                                                                                                                                                                                                  | 337 Assembly             |                  | 1             |