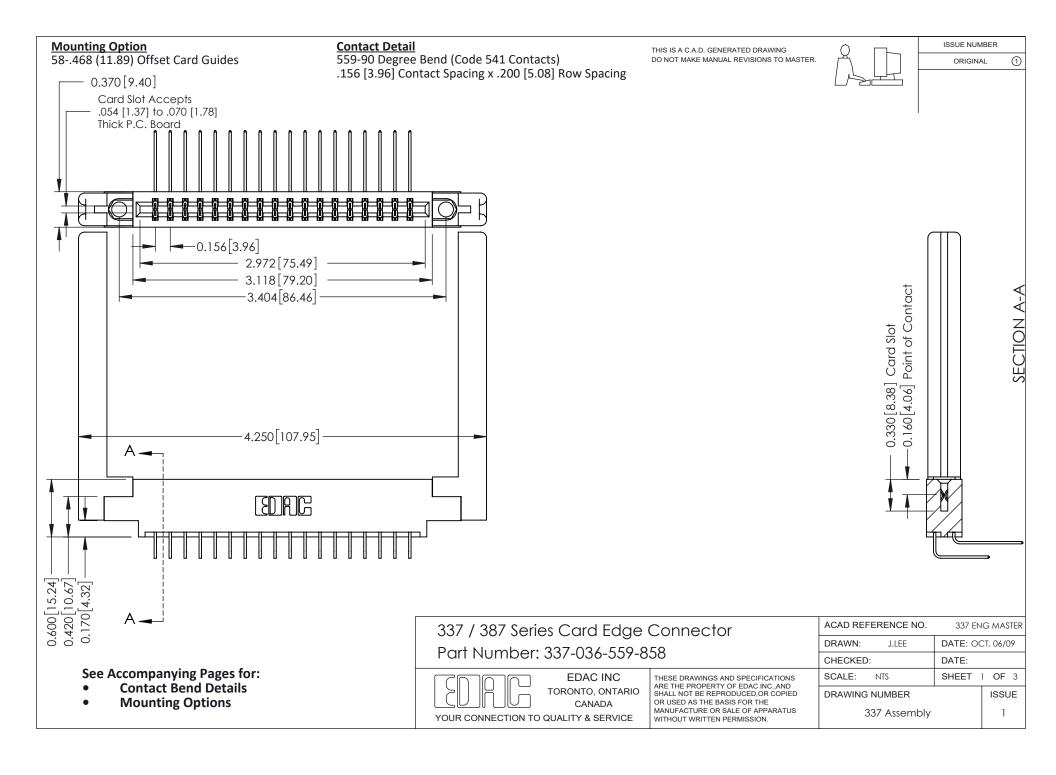

ISSUE NUMBER

ORIGINAL

1

| 337 / 387 Series Card Edge Connector<br>Contact Bend Detail           |                                                                                                                                                                                                  | ACAD REFERENCE NO. 337 E |                  | G MASTER      |
|-----------------------------------------------------------------------|--------------------------------------------------------------------------------------------------------------------------------------------------------------------------------------------------|--------------------------|------------------|---------------|
|                                                                       |                                                                                                                                                                                                  | DRAWN: J.LEE             | DATE: OCT. 06/09 |               |
|                                                                       |                                                                                                                                                                                                  | CHECKED: DATE:           |                  |               |
| EDAC INC TORONTO, ONTARIO CANADA YOUR CONNECTION TO QUALITY & SERVICE | THESE DRAWINGS AND SPECIFICATIONS ARE THE PROPERTY OF EDAC INC.,AND SHALL NOT BE REPRODUCED, OR COPIED OR USED AS THE BASIS FOR THE MANUFACTURE OR SALE OF APPARATUS WITHOUT WRITTEN PERMISSION. | SCALE: NTS               | SHEET            | 2 <b>OF</b> 3 |
|                                                                       |                                                                                                                                                                                                  | DRAWING NUMBER           |                  | ISSUE         |
|                                                                       |                                                                                                                                                                                                  | 337 Assembly             |                  | 1             |