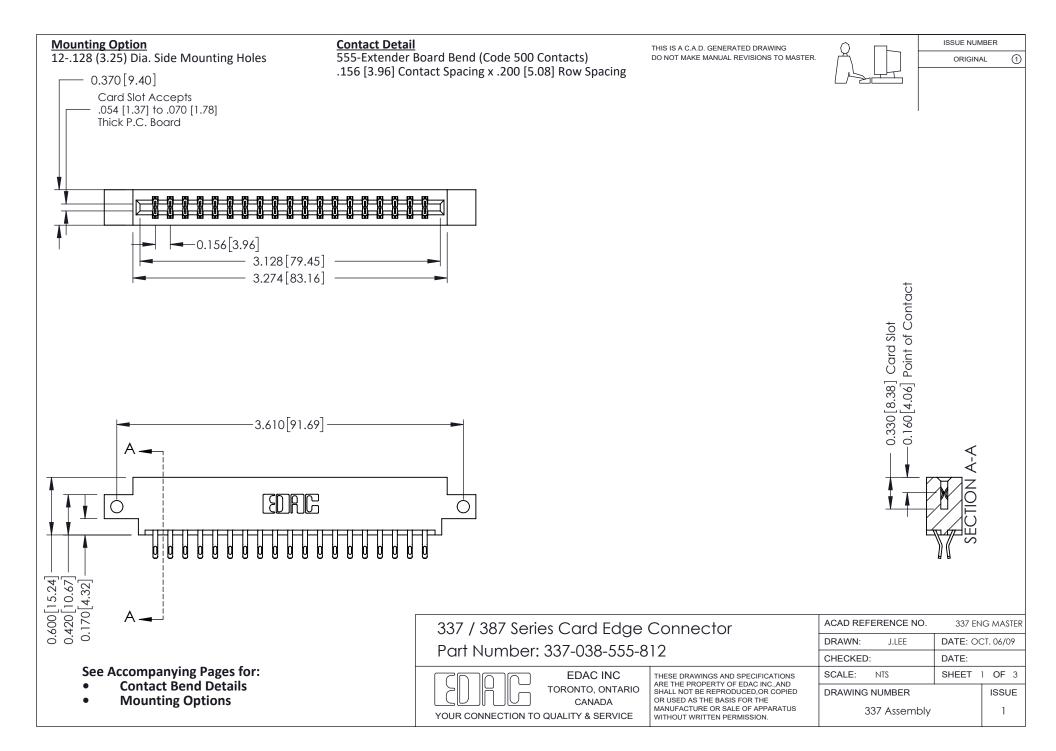

ISSUE NUMBER

ORIGINAL

1

| 337 / 387 Series Card Edge Connector<br>Contact Bend Detail           |                                                                                                                                                                                                  | ACAD REFERENCE NO. 337 E |                  | G MASTER      |
|-----------------------------------------------------------------------|--------------------------------------------------------------------------------------------------------------------------------------------------------------------------------------------------|--------------------------|------------------|---------------|
|                                                                       |                                                                                                                                                                                                  | DRAWN: J.LEE             | DATE: OCT. 06/09 |               |
|                                                                       |                                                                                                                                                                                                  | CHECKED: DATE:           |                  |               |
| EDAC INC TORONTO, ONTARIO CANADA YOUR CONNECTION TO QUALITY & SERVICE | THESE DRAWINGS AND SPECIFICATIONS ARE THE PROPERTY OF EDAC INC.,AND SHALL NOT BE REPRODUCED, OR COPIED OR USED AS THE BASIS FOR THE MANUFACTURE OR SALE OF APPARATUS WITHOUT WRITTEN PERMISSION. | SCALE: NTS               | SHEET            | 2 <b>OF</b> 3 |
|                                                                       |                                                                                                                                                                                                  | DRAWING NUMBER           |                  | ISSUE         |
|                                                                       |                                                                                                                                                                                                  | 337 Assembly             |                  | 1             |