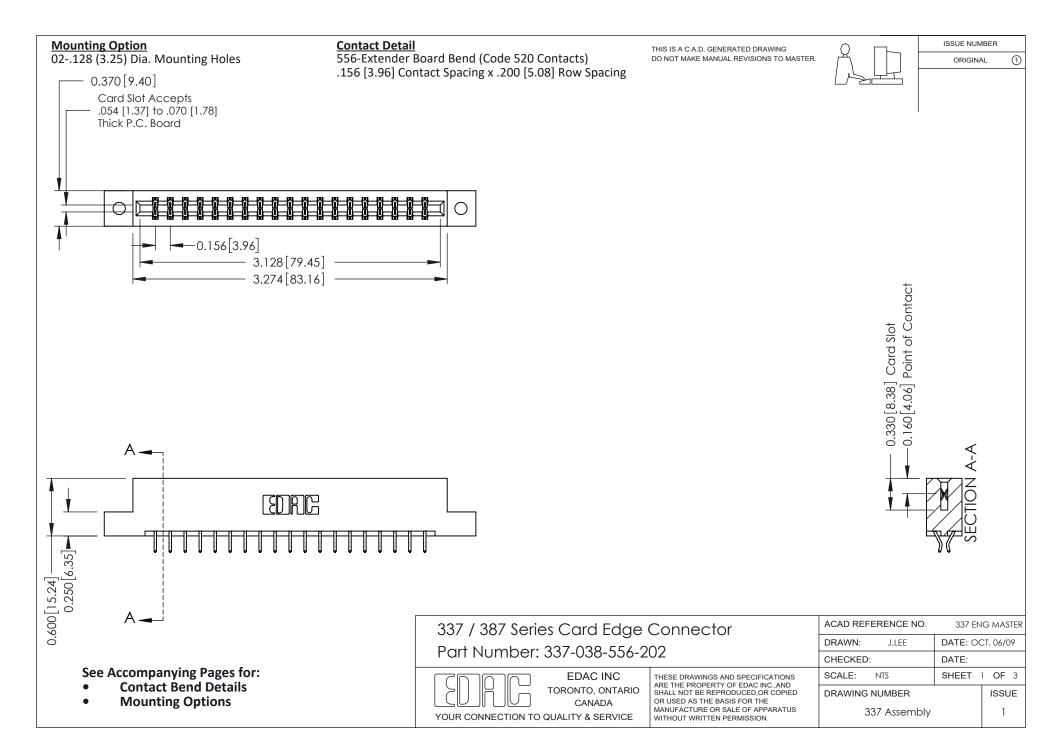

ISSUE NUMBER

ORIGINAL

1

| 337 / 387 Series Card Edge Connector<br>Contact Bend Detail           |                                                                                                                                                                                                  | ACAD REFERENCE NO. 337 E |                  | G MASTER      |
|-----------------------------------------------------------------------|--------------------------------------------------------------------------------------------------------------------------------------------------------------------------------------------------|--------------------------|------------------|---------------|
|                                                                       |                                                                                                                                                                                                  | DRAWN: J.LEE             | DATE: OCT. 06/09 |               |
|                                                                       |                                                                                                                                                                                                  | CHECKED: DATE:           |                  |               |
| EDAC INC TORONTO, ONTARIO CANADA YOUR CONNECTION TO QUALITY & SERVICE | THESE DRAWINGS AND SPECIFICATIONS ARE THE PROPERTY OF EDAC INC.,AND SHALL NOT BE REPRODUCED, OR COPIED OR USED AS THE BASIS FOR THE MANUFACTURE OR SALE OF APPARATUS WITHOUT WRITTEN PERMISSION. | SCALE: NTS               | SHEET            | 2 <b>OF</b> 3 |
|                                                                       |                                                                                                                                                                                                  | DRAWING NUMBER           |                  | ISSUE         |
|                                                                       |                                                                                                                                                                                                  | 337 Assembly             |                  | 1             |