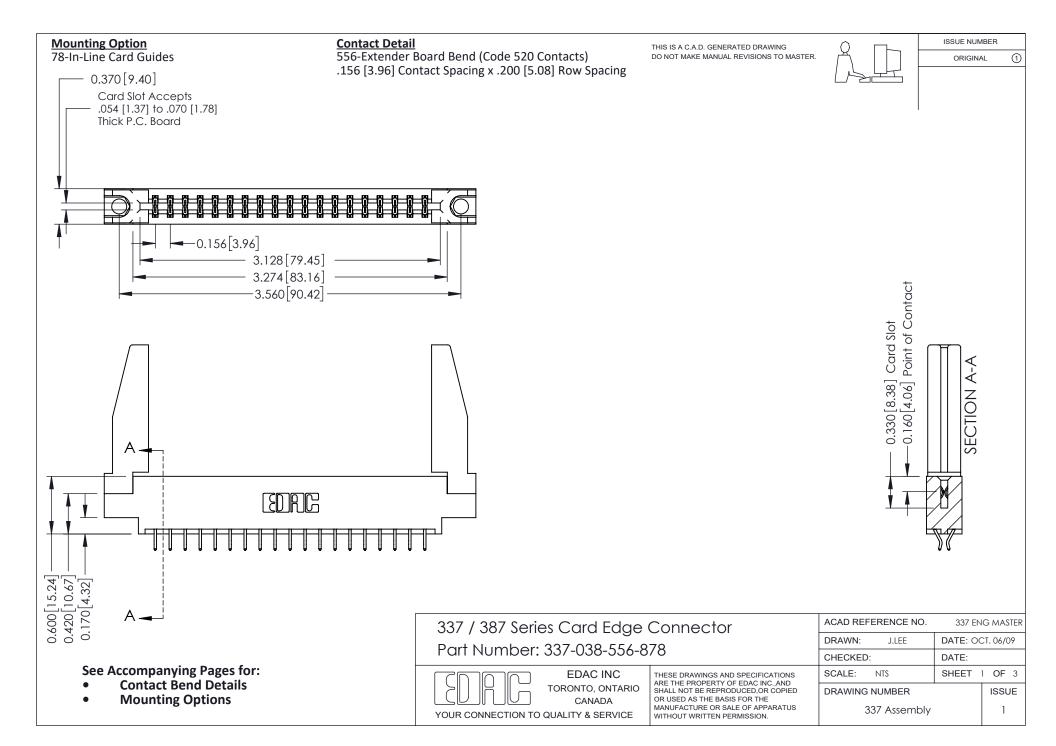

ISSUE NUMBER

ORIGINAL

1

| 337 / 387 Series Card Edge Connector<br>Contact Bend Detail           |                                                                                                                                                                                                  | ACAD REFERENCE NO. 337 E |                  | G MASTER      |
|-----------------------------------------------------------------------|--------------------------------------------------------------------------------------------------------------------------------------------------------------------------------------------------|--------------------------|------------------|---------------|
|                                                                       |                                                                                                                                                                                                  | DRAWN: J.LEE             | DATE: OCT. 06/09 |               |
|                                                                       |                                                                                                                                                                                                  | CHECKED:                 | CKED: DATE:      |               |
| EDAC INC TORONTO, ONTARIO CANADA YOUR CONNECTION TO QUALITY & SERVICE | THESE DRAWINGS AND SPECIFICATIONS ARE THE PROPERTY OF EDAC INC.,AND SHALL NOT BE REPRODUCED, OR COPIED OR USED AS THE BASIS FOR THE MANUFACTURE OR SALE OF APPARATUS WITHOUT WRITTEN PERMISSION. | SCALE: NTS               | SHEET            | 2 <b>OF</b> 3 |
|                                                                       |                                                                                                                                                                                                  | DRAWING NUMBER           |                  | ISSUE         |
|                                                                       |                                                                                                                                                                                                  | 337 Assembly             |                  | 1             |