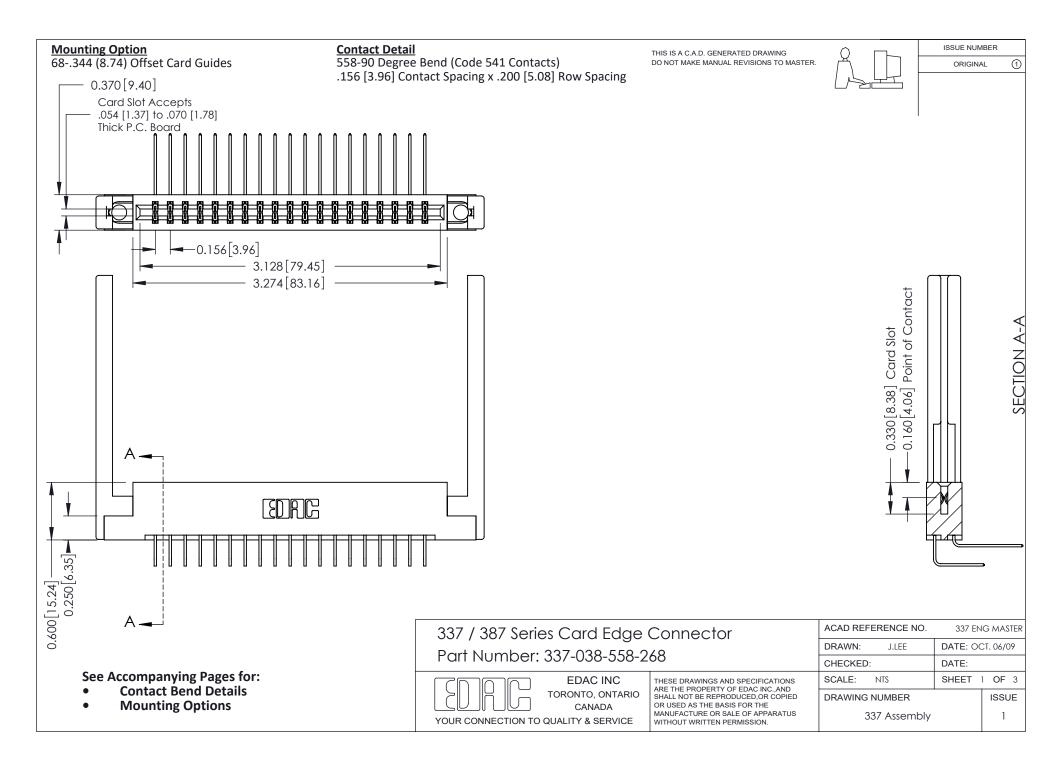

ISSUE NUMBER

ORIGINAL

1



| 337 / 387 Series Card Edge Connector<br>Contact Bend Detail           |                                                                                                                                                                                                  | ACAD REFERENCE NO. 337 E |                  | G MASTER      |
|-----------------------------------------------------------------------|--------------------------------------------------------------------------------------------------------------------------------------------------------------------------------------------------|--------------------------|------------------|---------------|
|                                                                       |