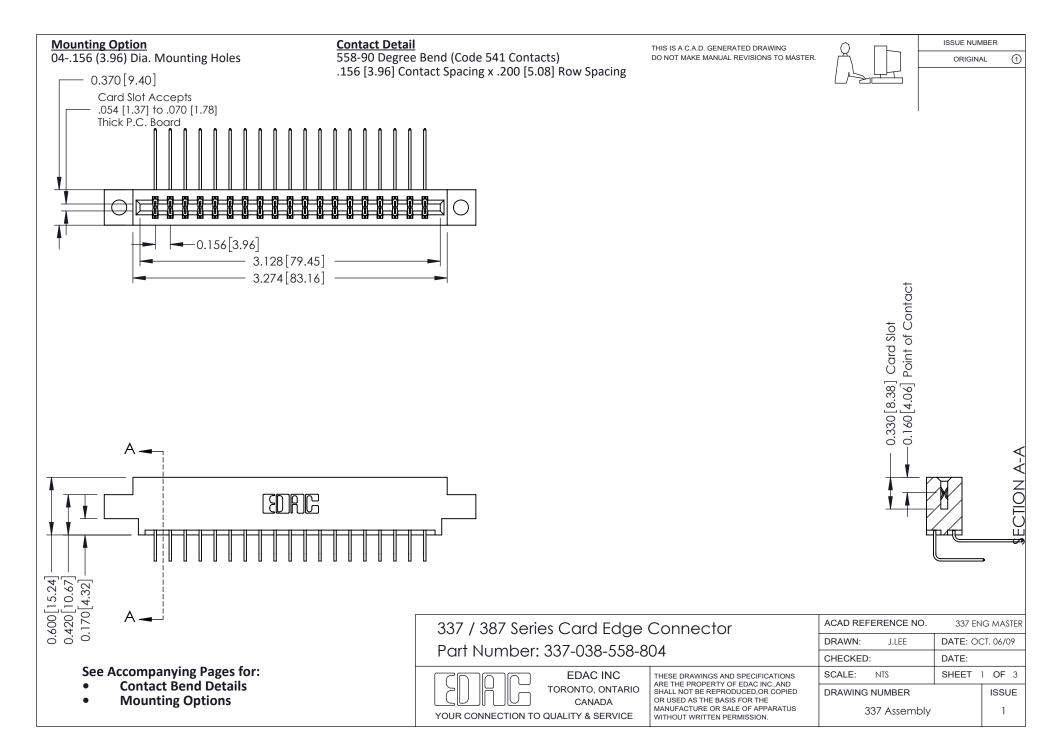

ISSUE NUMBER

ORIGINAL

1



| 337 / 387 Series Card Edge Connector<br>Contact Bend Detail           |                                                                                                                                                                                                  | ACAD REFERENCE NO. 337 E |                  | G MASTER      |
|-----------------------------------------------------------------------|--------------------------------------------------------------------------------------------------------------------------------------------------------------------------------------------------|--------------------------|------------------|---------------|
|                                                                       |