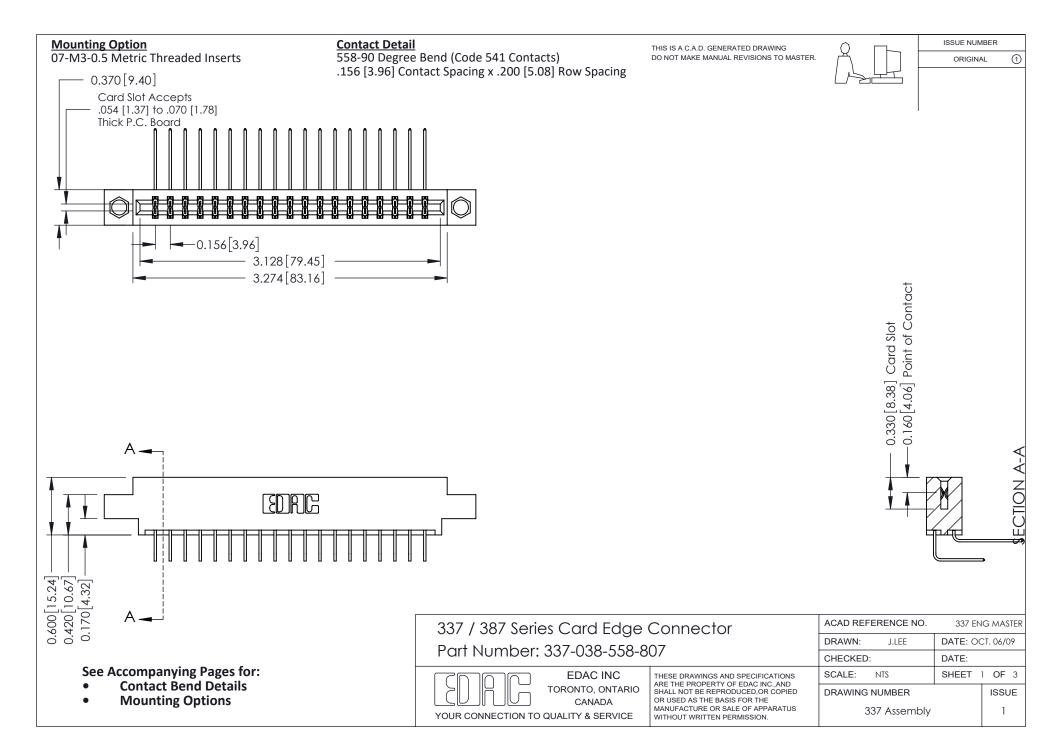

ISSUE NUMBER

ORIGINAL

1

| 337 / 387 Series Card Edge Connector<br>Contact Bend Detail           |                                                                                                                                                                                                  | ACAD REFERENCE NO. 337 E |                  | G MASTER      |
|-----------------------------------------------------------------------|--------------------------------------------------------------------------------------------------------------------------------------------------------------------------------------------------|--------------------------|------------------|---------------|
|                                                                       |                                                                                                                                                                                                  | DRAWN: J.LEE             | DATE: OCT. 06/09 |               |
|                                                                       |                                                                                                                                                                                                  | CHECKED: DATE:           |                  |               |
| EDAC INC TORONTO, ONTARIO CANADA YOUR CONNECTION TO QUALITY & SERVICE | THESE DRAWINGS AND SPECIFICATIONS ARE THE PROPERTY OF EDAC INC.,AND SHALL NOT BE REPRODUCED, OR COPIED OR USED AS THE BASIS FOR THE MANUFACTURE OR SALE OF APPARATUS WITHOUT WRITTEN PERMISSION. | SCALE: NTS               | SHEET            | 2 <b>OF</b> 3 |
|                                                                       |                                                                                                                                                                                                  | DRAWING NUMBER           |                  | ISSUE         |
|                                                                       |                                                                                                                                                                                                  | 337 Assembly             |                  | 1             |