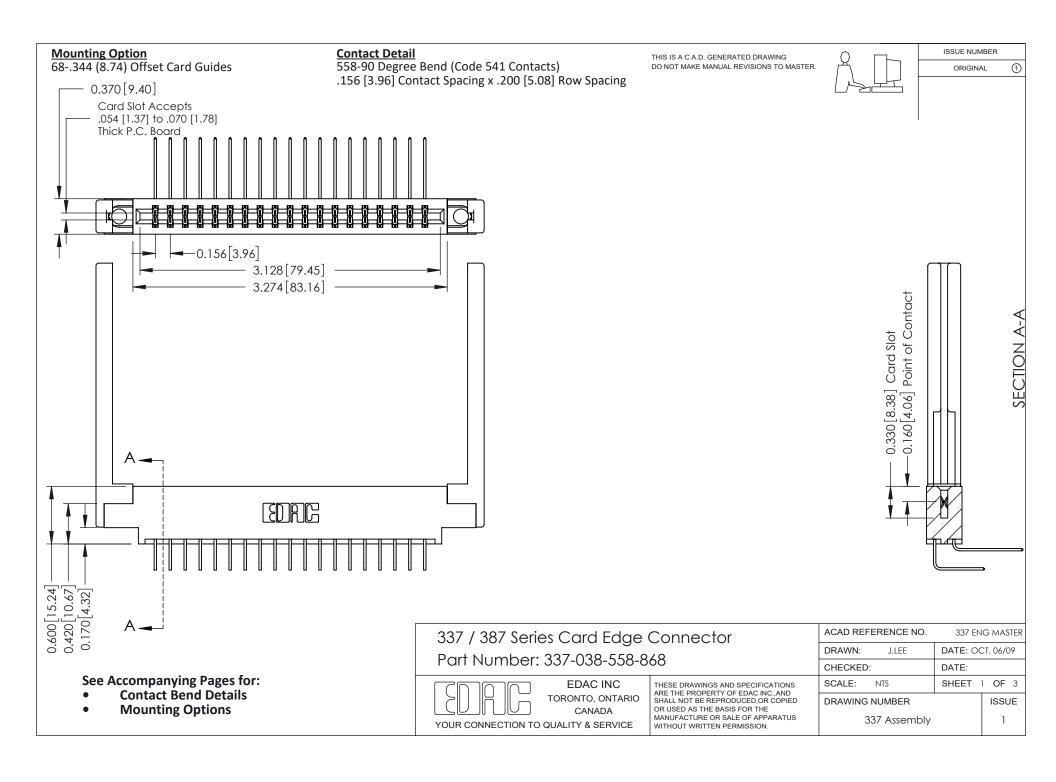

ISSUE NUMBER

ORIGINAL

1

| 337 / 387 Series Card Edge Connector<br>Contact Bend Detail           |                                                                                                                                                                                                  | ACAD REFERENCE NO. 337 E |                  | G MASTER      |
|-----------------------------------------------------------------------|--------------------------------------------------------------------------------------------------------------------------------------------------------------------------------------------------|--------------------------|------------------|---------------|
|                                                                       |                                                                                                                                                                                                  | DRAWN: J.LEE             | DATE: OCT. 06/09 |               |
|                                                                       |                                                                                                                                                                                                  | CHECKED: DATE:           |                  |               |
| EDAC INC TORONTO, ONTARIO CANADA YOUR CONNECTION TO QUALITY & SERVICE | THESE DRAWINGS AND SPECIFICATIONS ARE THE PROPERTY OF EDAC INC.,AND SHALL NOT BE REPRODUCED, OR COPIED OR USED AS THE BASIS FOR THE MANUFACTURE OR SALE OF APPARATUS WITHOUT WRITTEN PERMISSION. | SCALE: NTS               | SHEET            | 2 <b>OF</b> 3 |
|                                                                       |                                                                                                                                                                                                  | DRAWING NUMBER           |                  | ISSUE         |
|                                                                       |                                                                                                                                                                                                  | 337 Assembly             |                  | 1             |