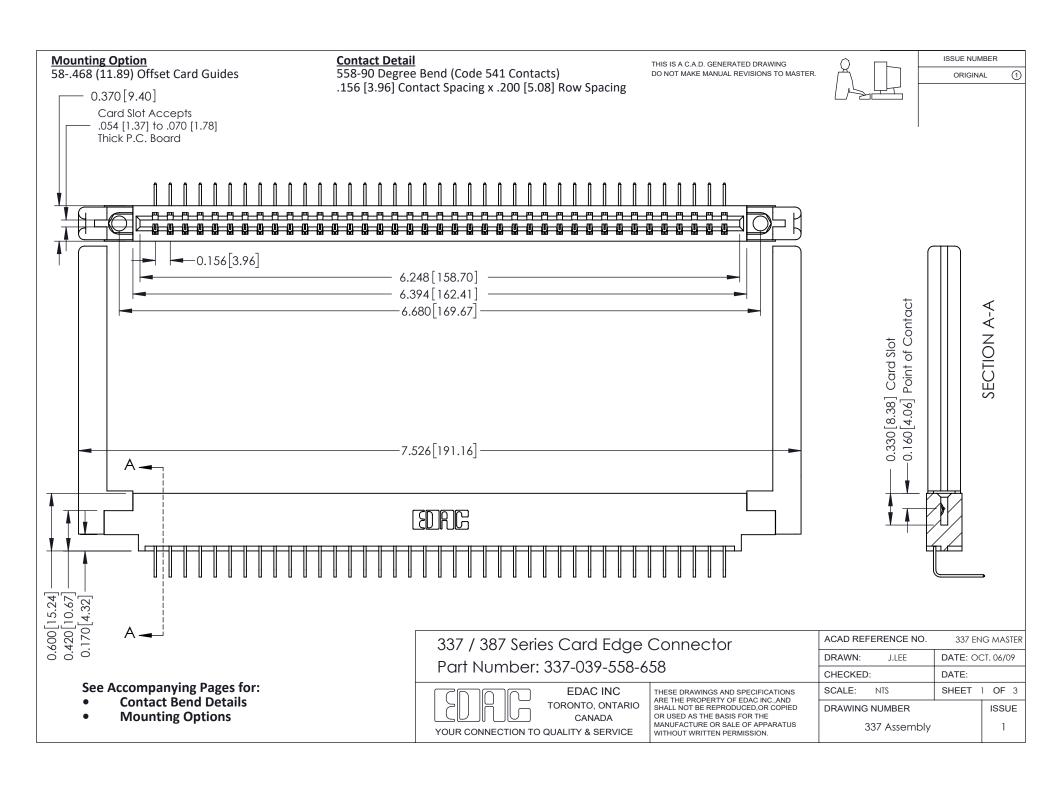

ISSUE NUMBER

ORIGINAL

1



| 337 / 387 Series Card Edge Connector<br>Contact Bend Detail           |                                                                                                                                                                                                  | ACAD REFERENCE NO. 337 E |                  | G MASTER      |
|-----------------------------------------------------------------------|--------------------------------------------------------------------------------------------------------------------------------------------------------------------------------------------------|--------------------------|------------------|---------------|
|                                                                       |