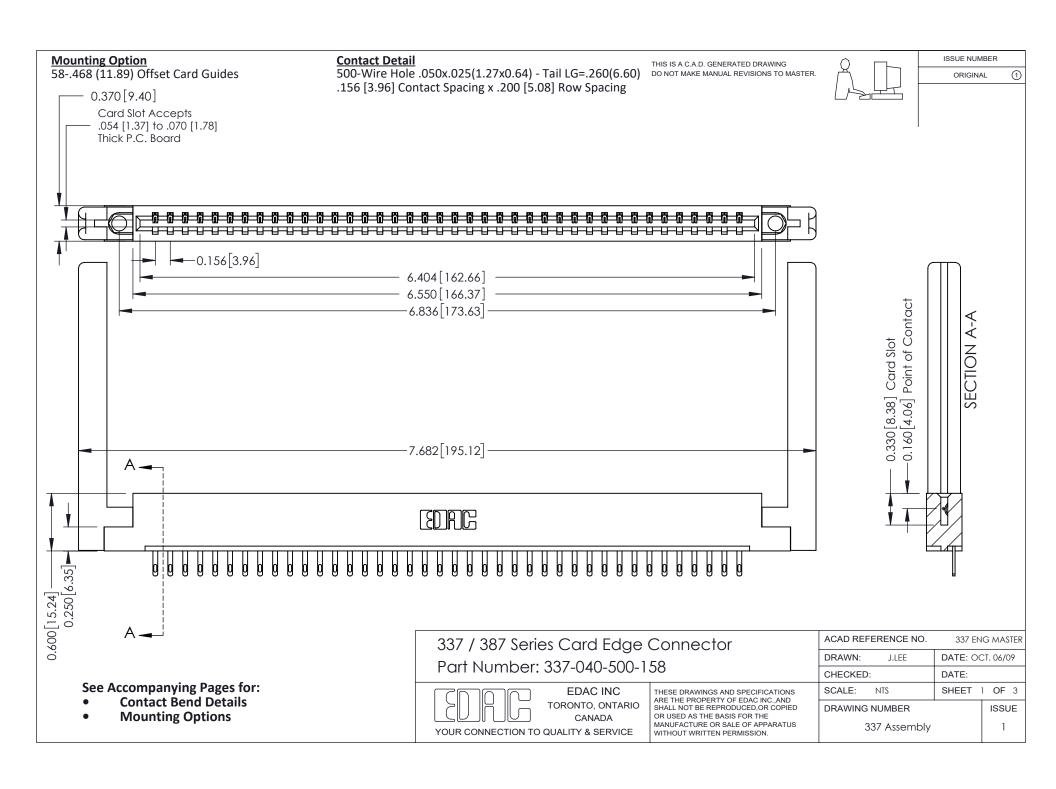

ISSUE NUMBER

ORIGINAL

1



| 337 / 387 Series Card Edge Connector<br>Contact Bend Detail           |                                                                                                                                                                                                  | ACAD REFERENCE NO. 337 E |                  | G MASTER      |
|-----------------------------------------------------------------------|--------------------------------------------------------------------------------------------------------------------------------------------------------------------------------------------------|--------------------------|------------------|---------------|
|                                                                       |