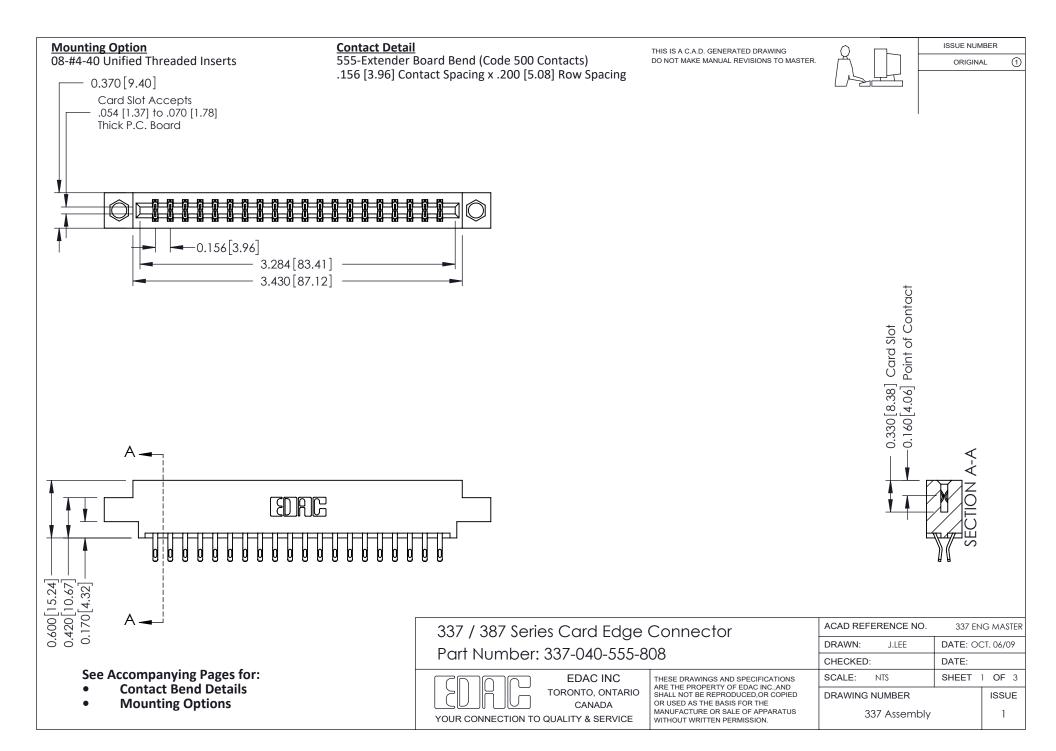

ISSUE NUMBER

ORIGINAL

1



| 337 / 387 Series Card Edge Connector<br>Contact Bend Detail           |                                                                                                                                                                                                  | ACAD REFERENCE NO. 337 E |                  | G MASTER      |
|-----------------------------------------------------------------------|--------------------------------------------------------------------------------------------------------------------------------------------------------------------------------------------------|--------------------------|------------------|---------------|
|                                                                       |