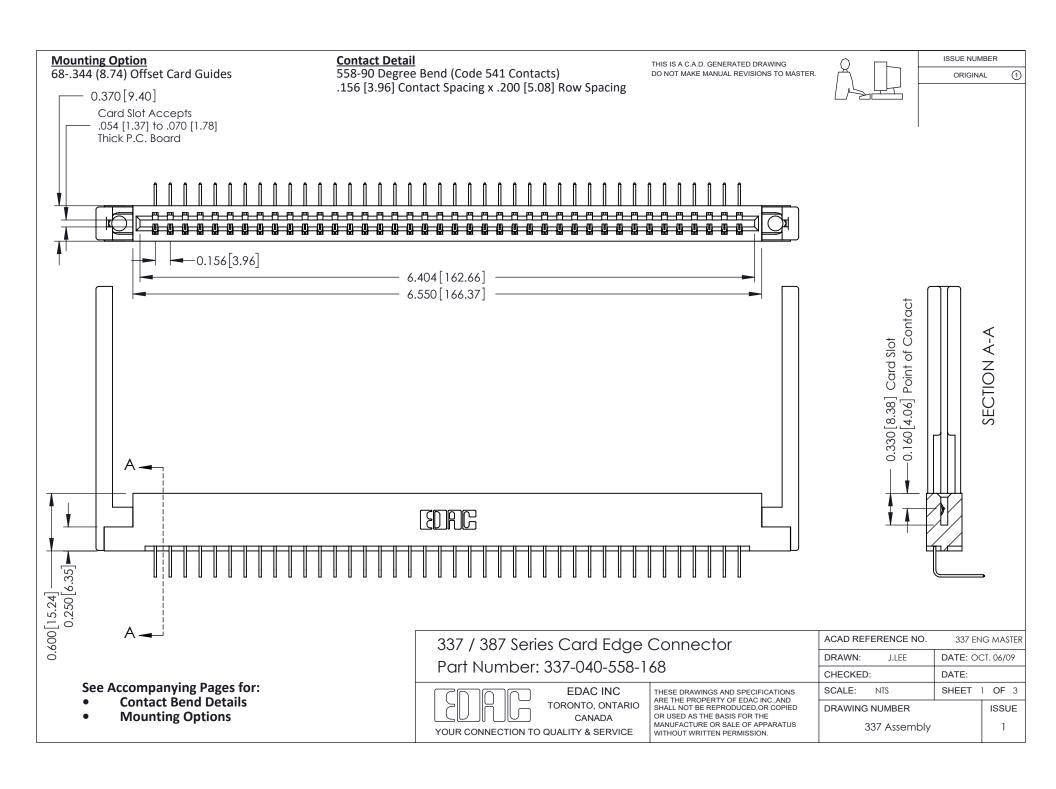

ISSUE NUMBER

ORIGINAL

1



| 337 / 387 Series Card Edge Connector<br>Contact Bend Detail           |                                                                                                                                                                                                  | ACAD REFERENCE NO. 337 E |                  | G MASTER      |
|-----------------------------------------------------------------------|--------------------------------------------------------------------------------------------------------------------------------------------------------------------------------------------------|--------------------------|------------------|---------------|
|                                                                       |