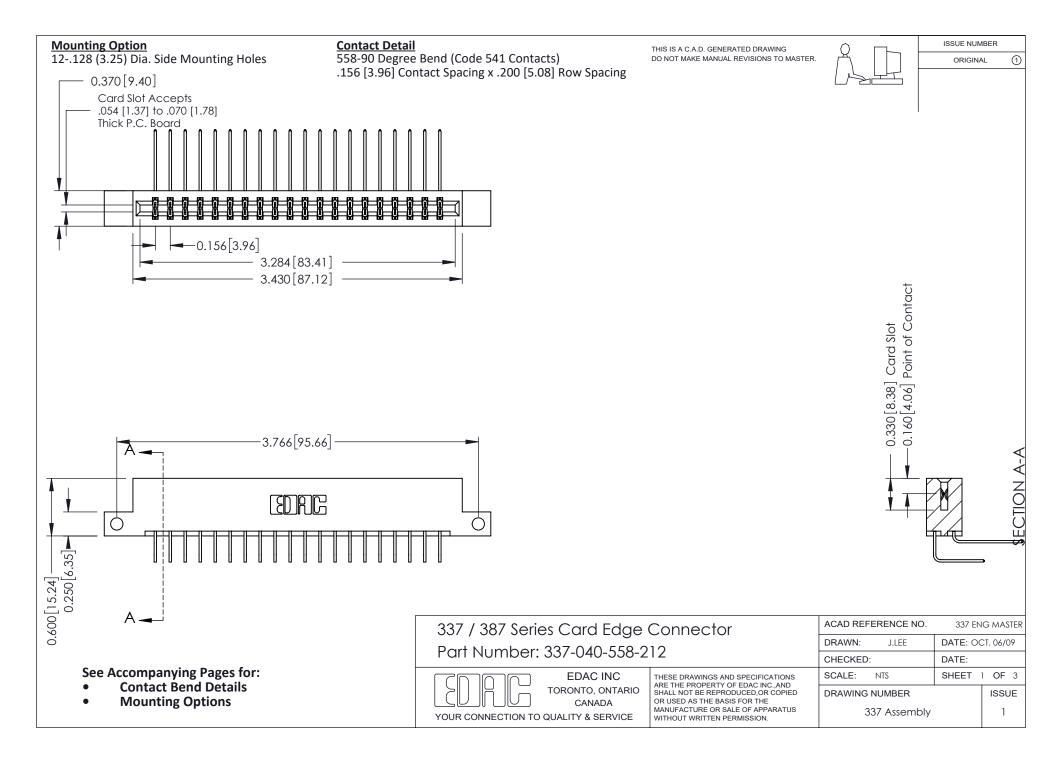

ISSUE NUMBER

ORIGINAL

1

| 337 / 387 Series Card Edge Connector<br>Contact Bend Detail           |                                                                                                                                                                                                  | ACAD REFERENCE NO. 337 E |                  | G MASTER      |
|-----------------------------------------------------------------------|--------------------------------------------------------------------------------------------------------------------------------------------------------------------------------------------------|--------------------------|------------------|---------------|
|                                                                       |                                                                                                                                                                                                  | DRAWN: J.LEE             | DATE: OCT. 06/09 |               |
|                                                                       |                                                                                                                                                                                                  | CHECKED: DATE:           |                  |               |
| EDAC INC TORONTO, ONTARIO CANADA YOUR CONNECTION TO QUALITY & SERVICE | THESE DRAWINGS AND SPECIFICATIONS ARE THE PROPERTY OF EDAC INC.,AND SHALL NOT BE REPRODUCED, OR COPIED OR USED AS THE BASIS FOR THE MANUFACTURE OR SALE OF APPARATUS WITHOUT WRITTEN PERMISSION. | SCALE: NTS               | SHEET            | 2 <b>OF</b> 3 |
|                                                                       |                                                                                                                                                                                                  | DRAWING NUMBER           |                  | ISSUE         |
|                                                                       |                                                                                                                                                                                                  | 337 Assembly             |                  | 1             |