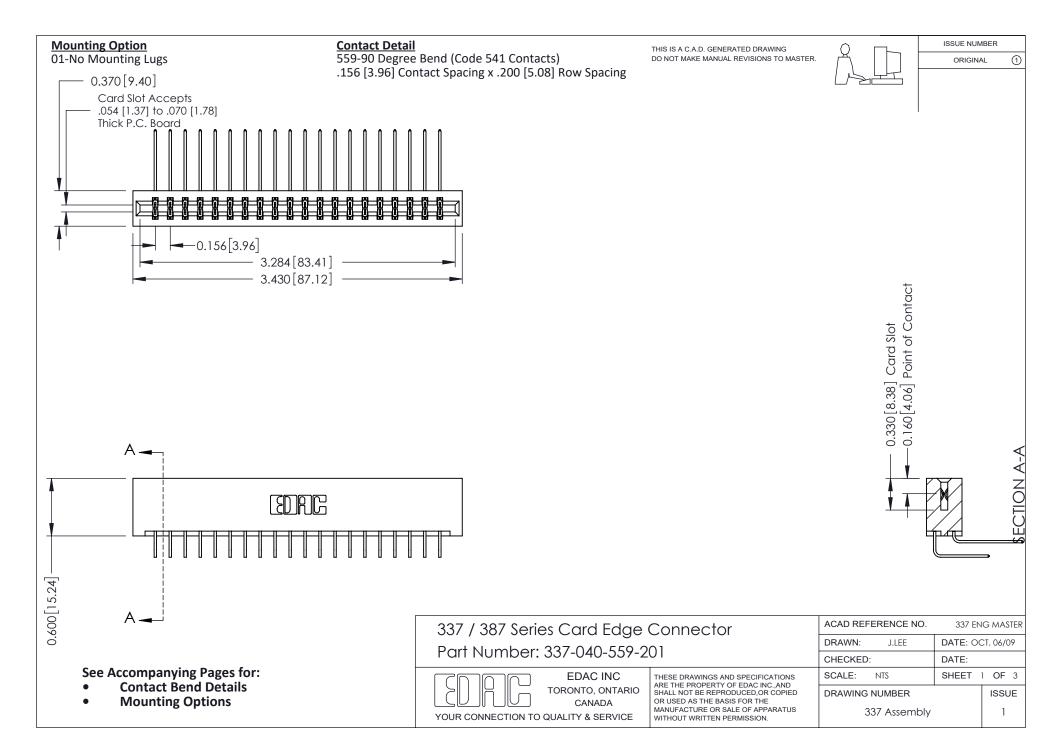

ISSUE NUMBER

ORIGINAL

1



| 337 / 387 Series Card Edge Connector<br>Contact Bend Detail           |                                                                                                                                                                                                  | ACAD REFERENCE NO. 337 E |                  | G MASTER      |
|-----------------------------------------------------------------------|--------------------------------------------------------------------------------------------------------------------------------------------------------------------------------------------------|--------------------------|------------------|---------------|
|                                                                       |