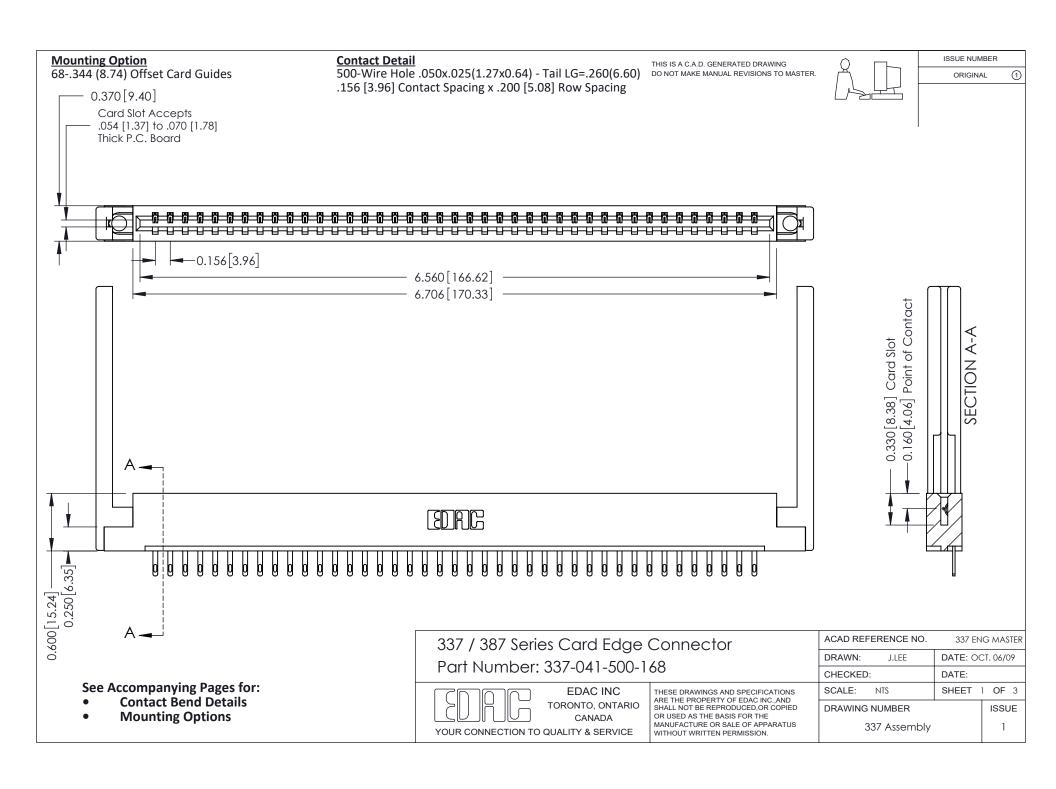

ISSUE NUMBER

ORIGINAL

1

| 337 / 387 Series Card Edge Connector<br>Contact Bend Detail           |                                                                                                                                                                                                  | ACAD REFERENCE NO. 337 E |                  | G MASTER      |
|-----------------------------------------------------------------------|--------------------------------------------------------------------------------------------------------------------------------------------------------------------------------------------------|--------------------------|------------------|---------------|
|                                                                       |                                                                                                                                                                                                  | DRAWN: J.LEE             | DATE: OCT. 06/09 |               |
|                                                                       |                                                                                                                                                                                                  | CHECKED:                 | CKED: DATE:      |               |
| EDAC INC TORONTO, ONTARIO CANADA YOUR CONNECTION TO QUALITY & SERVICE | THESE DRAWINGS AND SPECIFICATIONS ARE THE PROPERTY OF EDAC INC.,AND SHALL NOT BE REPRODUCED, OR COPIED OR USED AS THE BASIS FOR THE MANUFACTURE OR SALE OF APPARATUS WITHOUT WRITTEN PERMISSION. | SCALE: NTS               | SHEET            | 2 <b>OF</b> 3 |
|                                                                       |                                                                                                                                                                                                  | DRAWING NUMBER           |                  | ISSUE         |
|                                                                       |                                                                                                                                                                                                  | 337 Assembly             |                  | 1             |