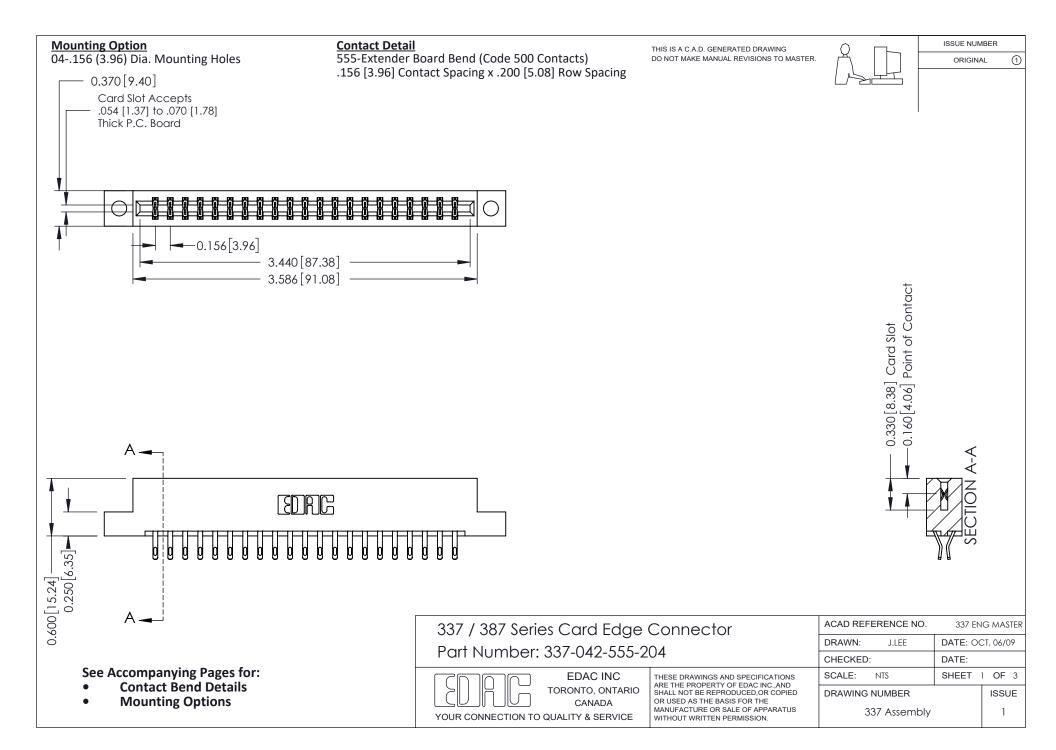

ISSUE NUMBER

ORIGINAL

1



| 337 / 387 Series Card Edge Connector<br>Contact Bend Detail           |                                                                                                                                                                                                  | ACAD REFERENCE NO. 337 E |                  | G MASTER      |
|-----------------------------------------------------------------------|--------------------------------------------------------------------------------------------------------------------------------------------------------------------------------------------------|--------------------------|------------------|---------------|
|                                                                       |