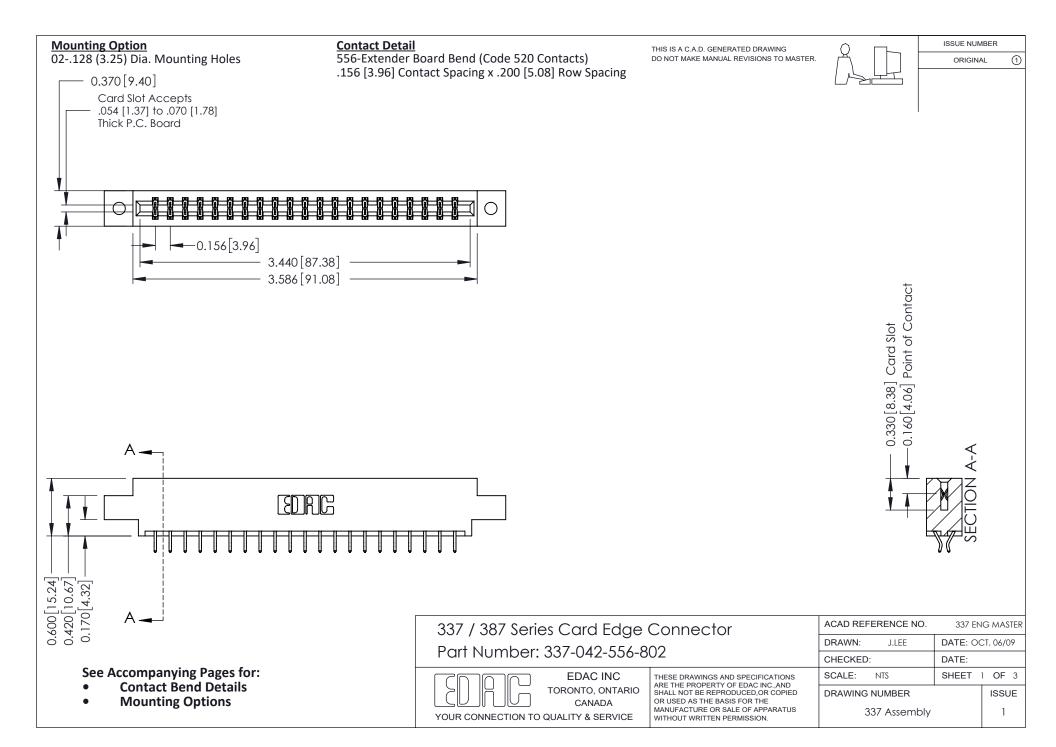

ISSUE NUMBER

ORIGINAL

1

| 337 / 387 Series Card Edge Connector<br>Contact Bend Detail           |                                                                                                                                                                                                  | ACAD REFERENCE NO. 337 E |                  | G MASTER      |
|-----------------------------------------------------------------------|--------------------------------------------------------------------------------------------------------------------------------------------------------------------------------------------------|--------------------------|------------------|---------------|
|                                                                       |                                                                                                                                                                                                  | DRAWN: J.LEE             | DATE: OCT. 06/09 |               |
|                                                                       |                                                                                                                                                                                                  | CHECKED: DATE:           |                  |               |
| EDAC INC TORONTO, ONTARIO CANADA YOUR CONNECTION TO QUALITY & SERVICE | THESE DRAWINGS AND SPECIFICATIONS ARE THE PROPERTY OF EDAC INC.,AND SHALL NOT BE REPRODUCED, OR COPIED OR USED AS THE BASIS FOR THE MANUFACTURE OR SALE OF APPARATUS WITHOUT WRITTEN PERMISSION. | SCALE: NTS               | SHEET            | 2 <b>OF</b> 3 |
|                                                                       |                                                                                                                                                                                                  | DRAWING NUMBER           |                  | ISSUE         |
|                                                                       |                                                                                                                                                                                                  | 337 Assembly             |                  | 1             |