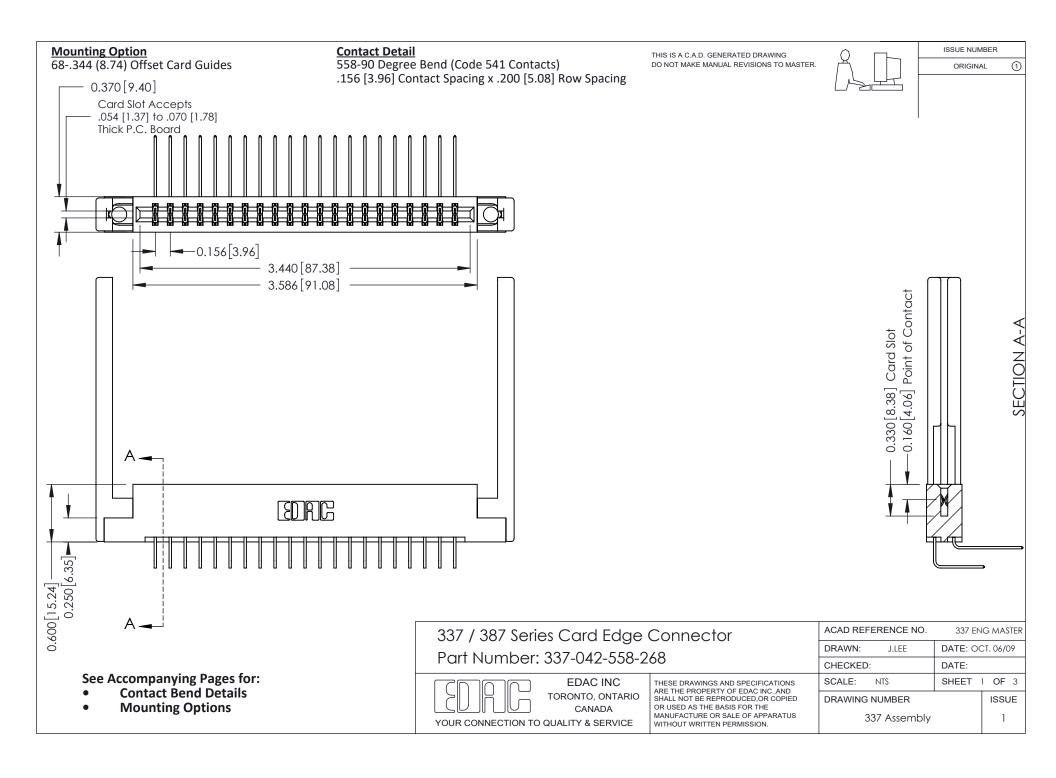

ISSUE NUMBER

ORIGINAL

1

| 337 / 387 Series Card Edge Connector<br>Contact Bend Detail           |                                                                                                                                                                                                  | ACAD REFERENCE NO. 337 E |                  | G MASTER      |
|-----------------------------------------------------------------------|--------------------------------------------------------------------------------------------------------------------------------------------------------------------------------------------------|--------------------------|------------------|---------------|
|                                                                       |                                                                                                                                                                                                  | DRAWN: J.LEE             | DATE: OCT. 06/09 |               |
|                                                                       |                                                                                                                                                                                                  | CHECKED: DATE:           |                  |               |
| EDAC INC TORONTO, ONTARIO CANADA YOUR CONNECTION TO QUALITY & SERVICE | THESE DRAWINGS AND SPECIFICATIONS ARE THE PROPERTY OF EDAC INC.,AND SHALL NOT BE REPRODUCED, OR COPIED OR USED AS THE BASIS FOR THE MANUFACTURE OR SALE OF APPARATUS WITHOUT WRITTEN PERMISSION. | SCALE: NTS               | SHEET            | 2 <b>OF</b> 3 |
|                                                                       |                                                                                                                                                                                                  | DRAWING NUMBER           |                  | ISSUE         |
|                                                                       |                                                                                                                                                                                                  | 337 Assembly             |                  | 1             |