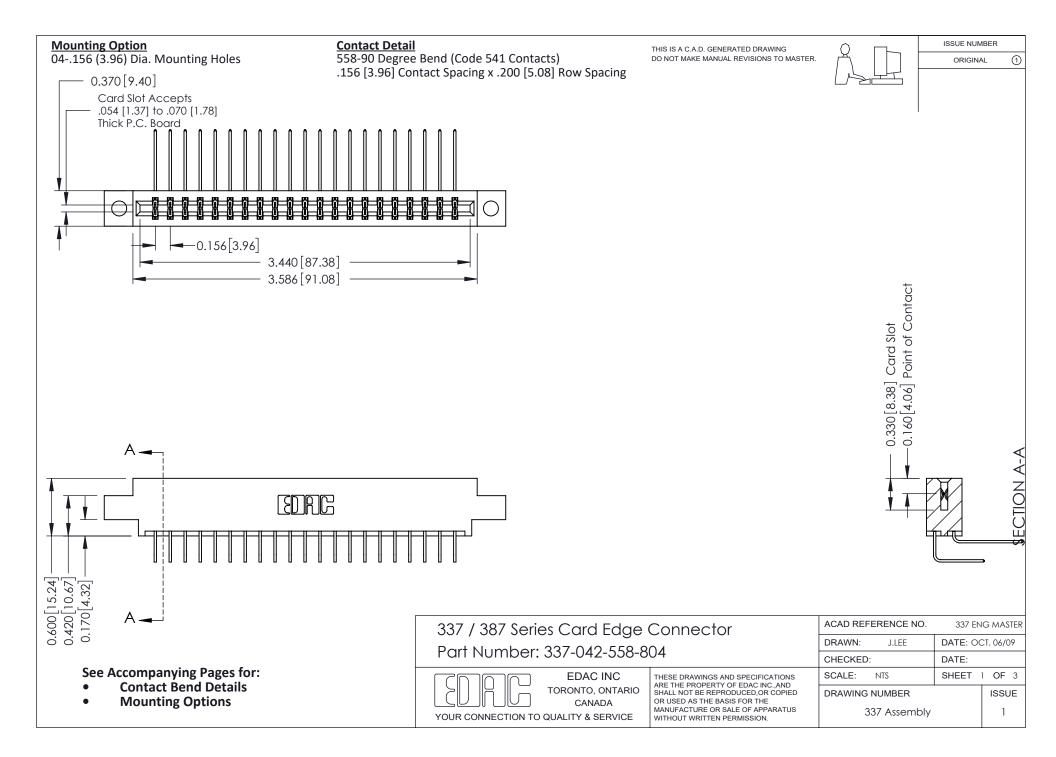

ISSUE NUMBER

ORIGINAL

1

| 337 / 387 Series Card Edge Connector<br>Contact Bend Detail           |                                                                                                                                                                                                  | ACAD REFERENCE NO. 337 E |                  | G MASTER      |
|-----------------------------------------------------------------------|--------------------------------------------------------------------------------------------------------------------------------------------------------------------------------------------------|--------------------------|------------------|---------------|
|                                                                       |                                                                                                                                                                                                  | DRAWN: J.LEE             | DATE: OCT. 06/09 |               |
|                                                                       |                                                                                                                                                                                                  | CHECKED: DATE:           |                  |               |
| EDAC INC TORONTO, ONTARIO CANADA YOUR CONNECTION TO QUALITY & SERVICE | THESE DRAWINGS AND SPECIFICATIONS ARE THE PROPERTY OF EDAC INC.,AND SHALL NOT BE REPRODUCED, OR COPIED OR USED AS THE BASIS FOR THE MANUFACTURE OR SALE OF APPARATUS WITHOUT WRITTEN PERMISSION. | SCALE: NTS               | SHEET            | 2 <b>OF</b> 3 |
|                                                                       |                                                                                                                                                                                                  | DRAWING NUMBER           |                  | ISSUE         |
|                                                                       |                                                                                                                                                                                                  | 337 Assembly             |                  | 1             |