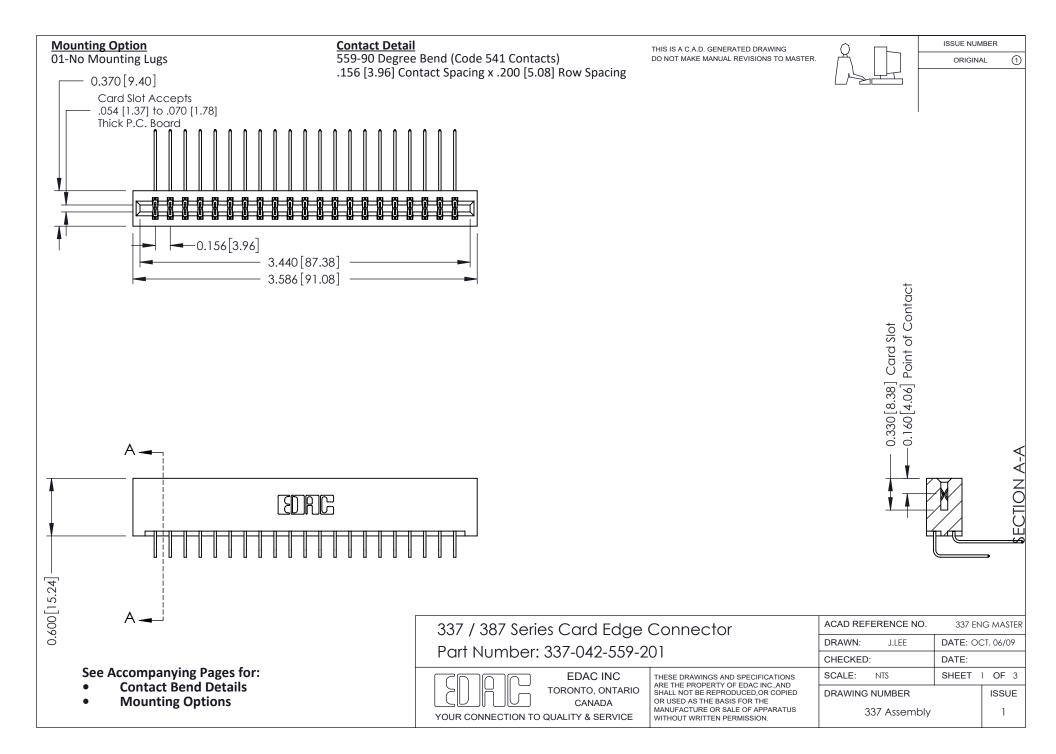

ISSUE NUMBER

ORIGINAL

1



| 337 / 387 Series Card Edge Connector<br>Contact Bend Detail           |                                                                                                                                                                                                  | ACAD REFERENCE NO. 337 E |                  | G MASTER      |
|-----------------------------------------------------------------------|--------------------------------------------------------------------------------------------------------------------------------------------------------------------------------------------------|--------------------------|------------------|---------------|
|                                                                       |