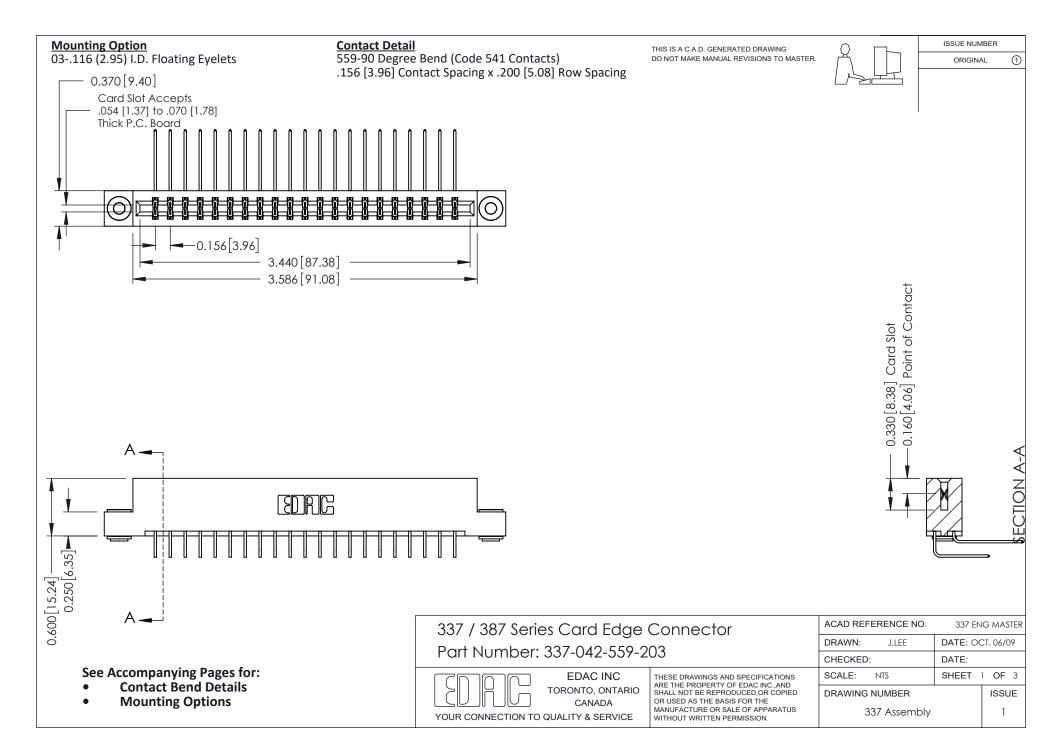

ISSUE NUMBER

ORIGINAL

1



| 337 / 387 Series Card Edge Connector<br>Contact Bend Detail           |                                                                                                                                                                                                  | ACAD REFERENCE NO. 337 E |                  | G MASTER      |
|-----------------------------------------------------------------------|--------------------------------------------------------------------------------------------------------------------------------------------------------------------------------------------------|--------------------------|------------------|---------------|
|                                                                       |