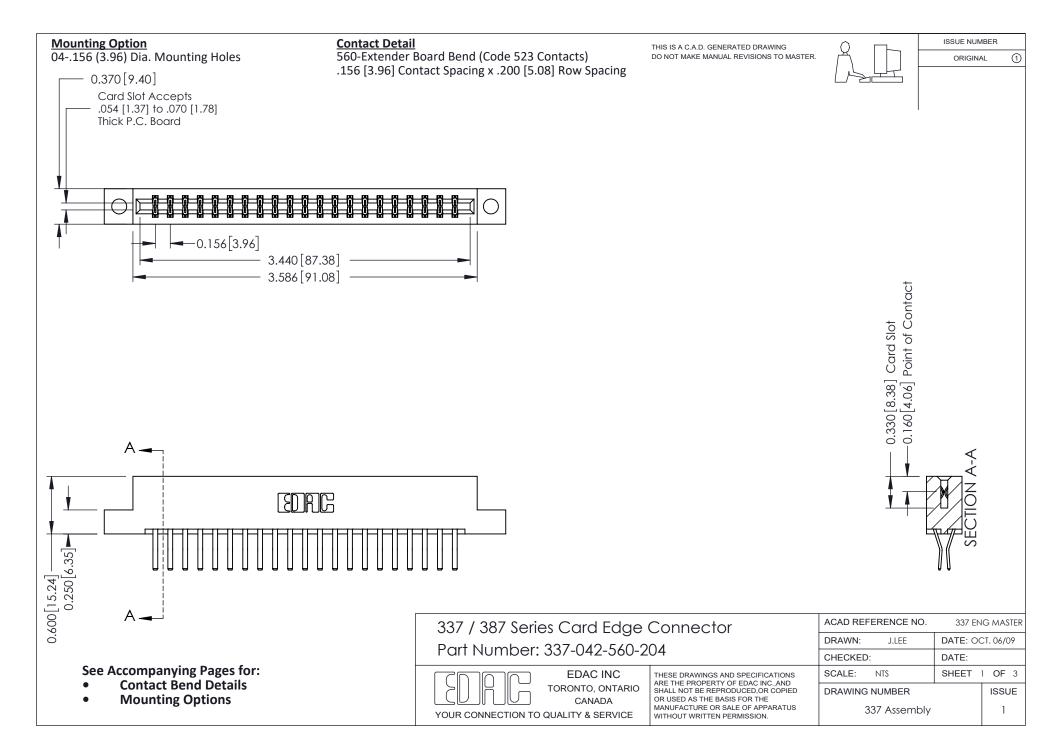

ISSUE NUMBER

ORIGINAL

1



| 337 / 387 Series Card Edge Connector<br>Contact Bend Detail           |                                                                                                                                                                                                  | ACAD REFERENCE NO. 337 E |                  | G MASTER      |
|-----------------------------------------------------------------------|--------------------------------------------------------------------------------------------------------------------------------------------------------------------------------------------------|--------------------------|------------------|---------------|
|                                                                       |