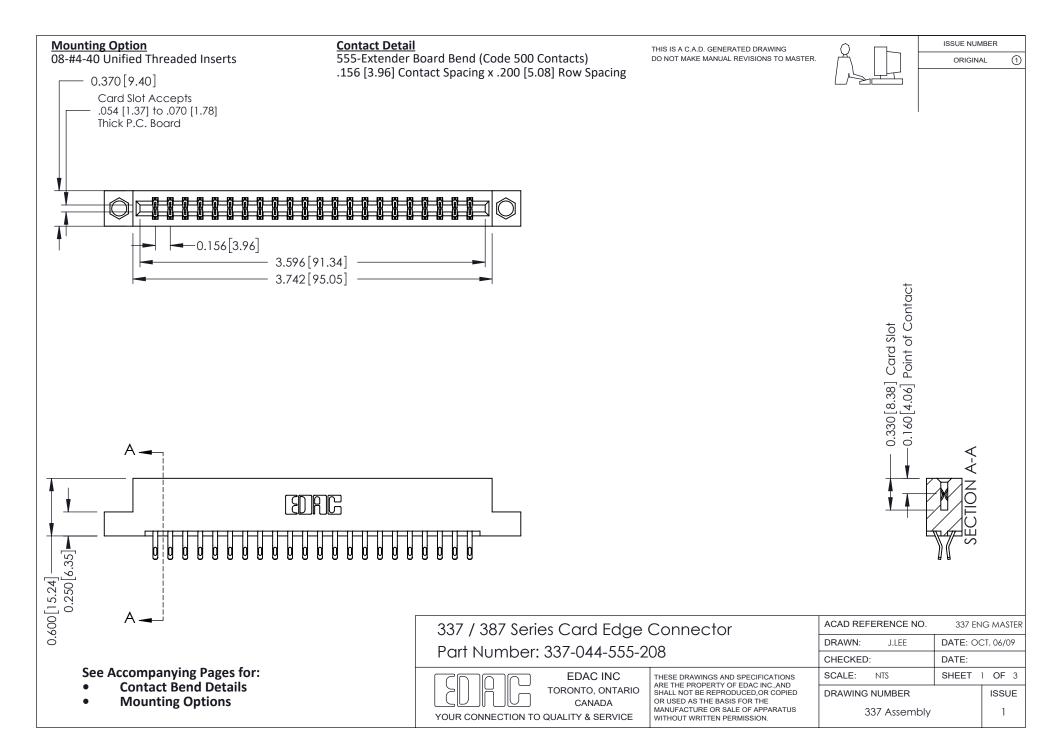

ISSUE NUMBER

ORIGINAL

1



| 337 / 387 Series Card Edge Connector<br>Contact Bend Detail           |                                                                                                                                                                                                  | ACAD REFERENCE NO. 337 E |                  | G MASTER      |
|-----------------------------------------------------------------------|--------------------------------------------------------------------------------------------------------------------------------------------------------------------------------------------------|--------------------------|------------------|---------------|
|                                                                       |