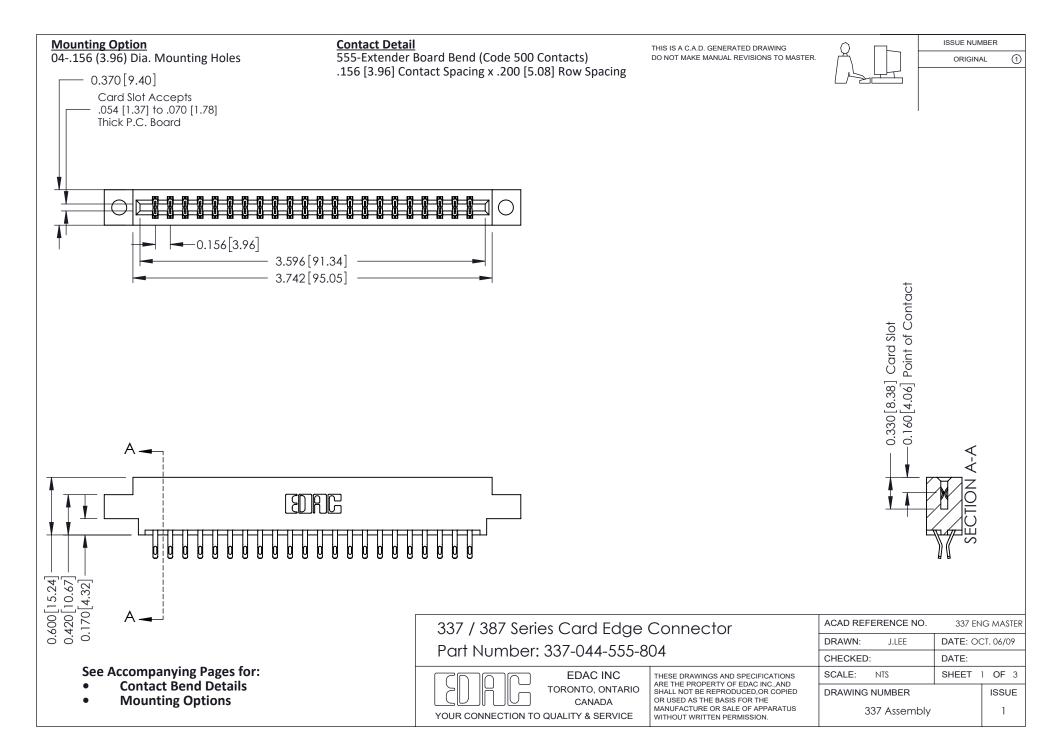

ISSUE NUMBER

ORIGINAL

1

| 337 / 387 Series Card Edge Connector<br>Contact Bend Detail           |                                                                                                                                                                                                  | ACAD REFERENCE NO. 337 E |                  | G MASTER      |
|-----------------------------------------------------------------------|--------------------------------------------------------------------------------------------------------------------------------------------------------------------------------------------------|--------------------------|------------------|---------------|
|                                                                       |                                                                                                                                                                                                  | DRAWN: J.LEE             | DATE: OCT. 06/09 |               |
|                                                                       |                                                                                                                                                                                                  | CHECKED: DATE:           |                  |               |
| EDAC INC TORONTO, ONTARIO CANADA YOUR CONNECTION TO QUALITY & SERVICE | THESE DRAWINGS AND SPECIFICATIONS ARE THE PROPERTY OF EDAC INC.,AND SHALL NOT BE REPRODUCED, OR COPIED OR USED AS THE BASIS FOR THE MANUFACTURE OR SALE OF APPARATUS WITHOUT WRITTEN PERMISSION. | SCALE: NTS               | SHEET            | 2 <b>OF</b> 3 |
|                                                                       |                                                                                                                                                                                                  | DRAWING NUMBER           |                  | ISSUE         |
|                                                                       |                                                                                                                                                                                                  | 337 Assembly             |                  | 1             |