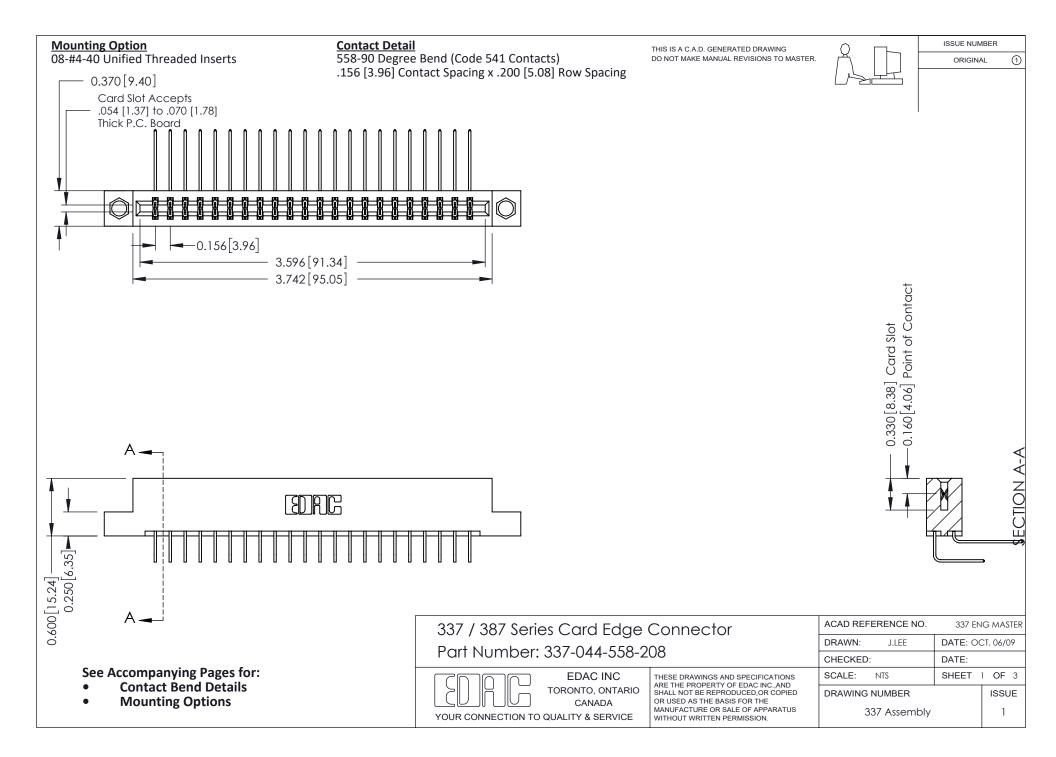

ISSUE NUMBER

ORIGINAL

1

| 337 / 387 Series Card Edge Connector<br>Contact Bend Detail           |                                                                                                                                                                                                  | ACAD REFERENCE NO. 337 E |                  | G MASTER      |
|-----------------------------------------------------------------------|--------------------------------------------------------------------------------------------------------------------------------------------------------------------------------------------------|--------------------------|------------------|---------------|
|                                                                       |                                                                                                                                                                                                  | DRAWN: J.LEE             | DATE: OCT. 06/09 |               |
|                                                                       |                                                                                                                                                                                                  | CHECKED: DATE:           |                  |               |
| EDAC INC TORONTO, ONTARIO CANADA YOUR CONNECTION TO QUALITY & SERVICE | THESE DRAWINGS AND SPECIFICATIONS ARE THE PROPERTY OF EDAC INC.,AND SHALL NOT BE REPRODUCED, OR COPIED OR USED AS THE BASIS FOR THE MANUFACTURE OR SALE OF APPARATUS WITHOUT WRITTEN PERMISSION. | SCALE: NTS               | SHEET            | 2 <b>OF</b> 3 |
|                                                                       |                                                                                                                                                                                                  | DRAWING NUMBER           |                  | ISSUE         |
|                                                                       |                                                                                                                                                                                                  | 337 Assembly             |                  | 1             |