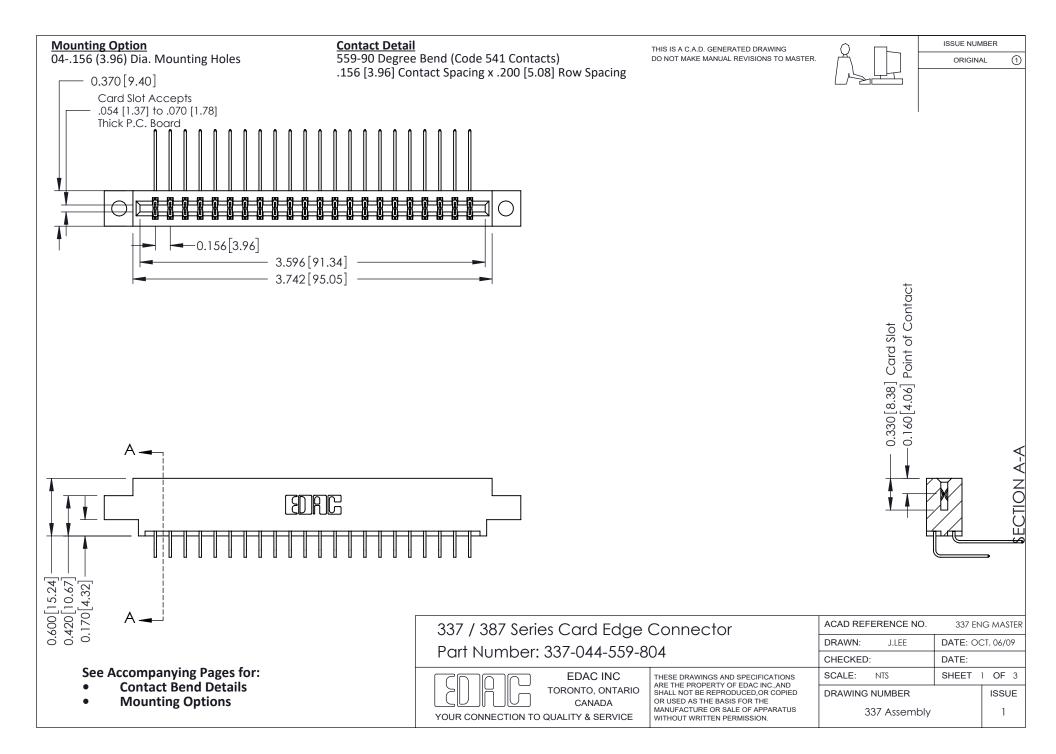

ISSUE NUMBER

ORIGINAL

1



| 337 / 387 Series Card Edge Connector<br>Contact Bend Detail           |                                                                                                                                                                                                  | ACAD REFERENCE NO. 337 E |                  | G MASTER      |
|-----------------------------------------------------------------------|--------------------------------------------------------------------------------------------------------------------------------------------------------------------------------------------------|--------------------------|------------------|---------------|
|                                                                       |