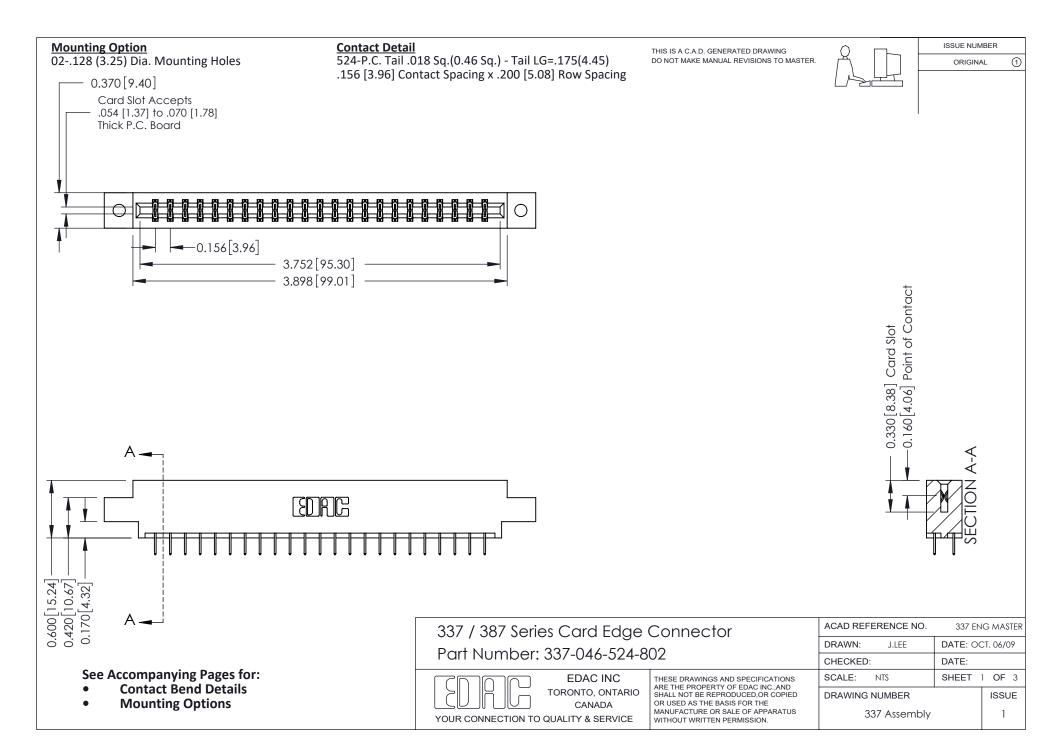

ISSUE NUMBER

ORIGINAL

1



| 337 / 387 Series Card Edge Connector<br>Contact Bend Detail           |                                                                                                                                                                                                  | ACAD REFERENCE NO. 337 E |                  | G MASTER      |
|-----------------------------------------------------------------------|--------------------------------------------------------------------------------------------------------------------------------------------------------------------------------------------------|--------------------------|------------------|---------------|
|                                                                       |