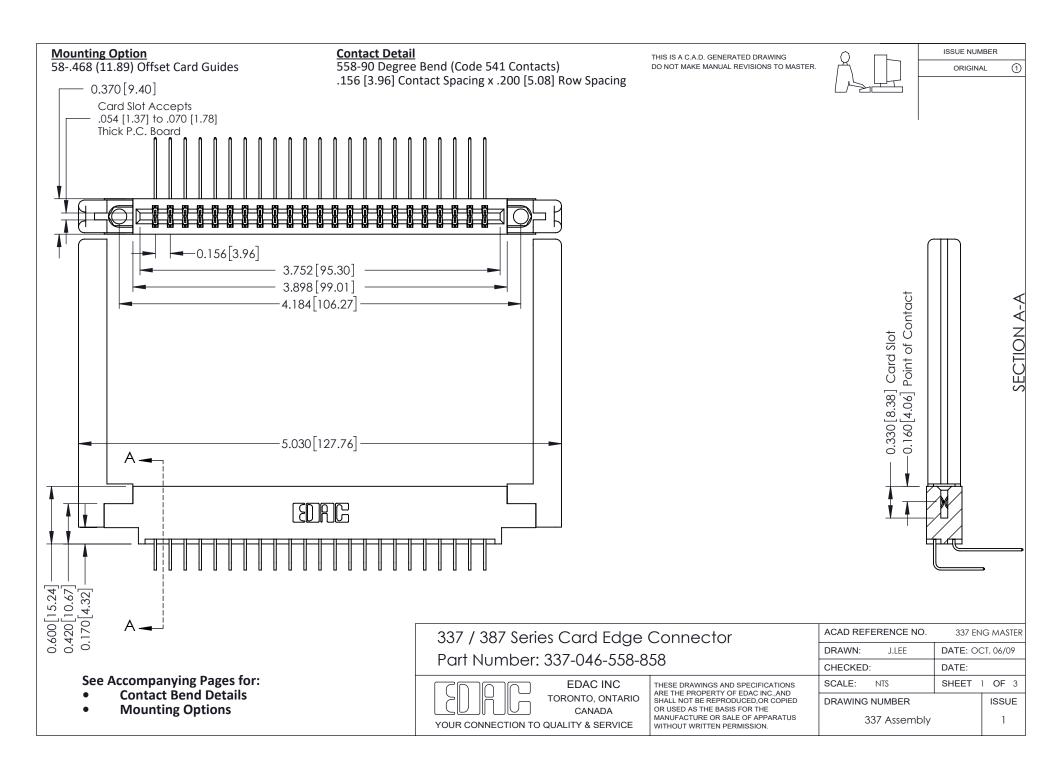

ISSUE NUMBER

ORIGINAL

1



| 337 / 387 Series Card Edge Connector<br>Contact Bend Detail           |                                                                                                                                                                                                  | ACAD REFERENCE NO. 337 E |                  | G MASTER      |
|-----------------------------------------------------------------------|--------------------------------------------------------------------------------------------------------------------------------------------------------------------------------------------------|--------------------------|------------------|---------------|
|                                                                       |