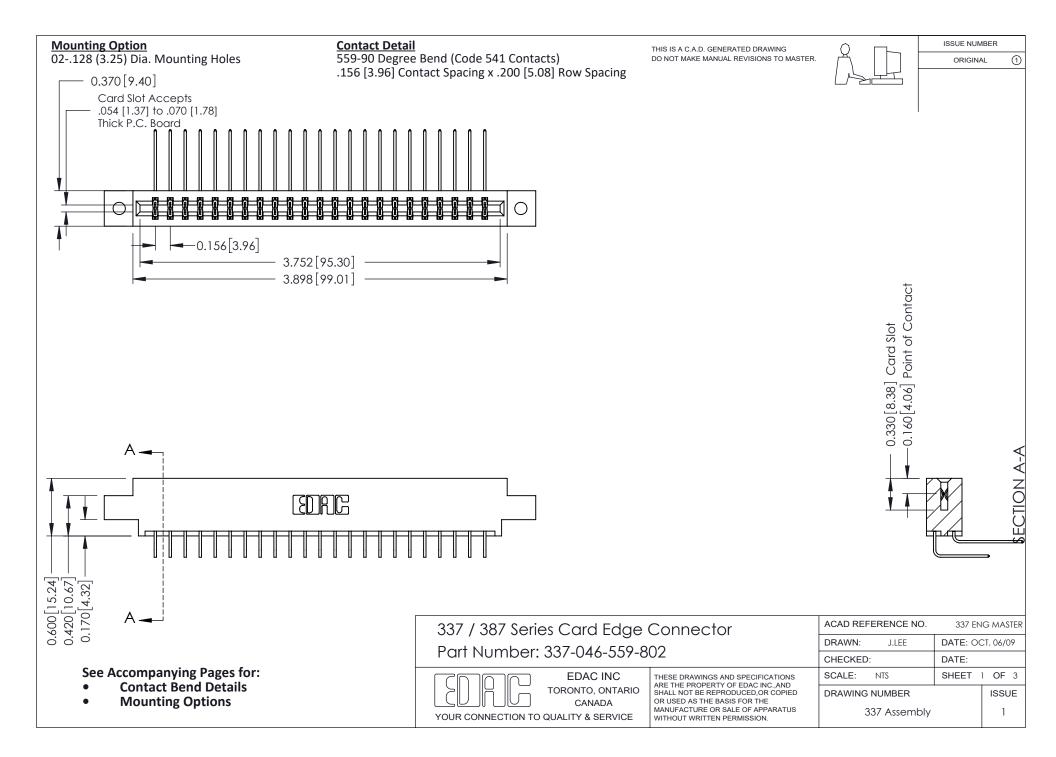

ISSUE NUMBER

ORIGINAL

1

| 337 / 387 Series Card Edge Connector<br>Contact Bend Detail           |                                                                                                                                                                                                  | ACAD REFERENCE NO. 337 E |                  | G MASTER      |
|-----------------------------------------------------------------------|--------------------------------------------------------------------------------------------------------------------------------------------------------------------------------------------------|--------------------------|------------------|---------------|
|                                                                       |                                                                                                                                                                                                  | DRAWN: J.LEE             | DATE: OCT. 06/09 |               |
|                                                                       |                                                                                                                                                                                                  | CHECKED: DATE:           |                  |               |
| EDAC INC TORONTO, ONTARIO CANADA YOUR CONNECTION TO QUALITY & SERVICE | THESE DRAWINGS AND SPECIFICATIONS ARE THE PROPERTY OF EDAC INC.,AND SHALL NOT BE REPRODUCED, OR COPIED OR USED AS THE BASIS FOR THE MANUFACTURE OR SALE OF APPARATUS WITHOUT WRITTEN PERMISSION. | SCALE: NTS               | SHEET            | 2 <b>OF</b> 3 |
|                                                                       |                                                                                                                                                                                                  | DRAWING NUMBER           |                  | ISSUE         |
|                                                                       |                                                                                                                                                                                                  | 337 Assembly             |                  | 1             |