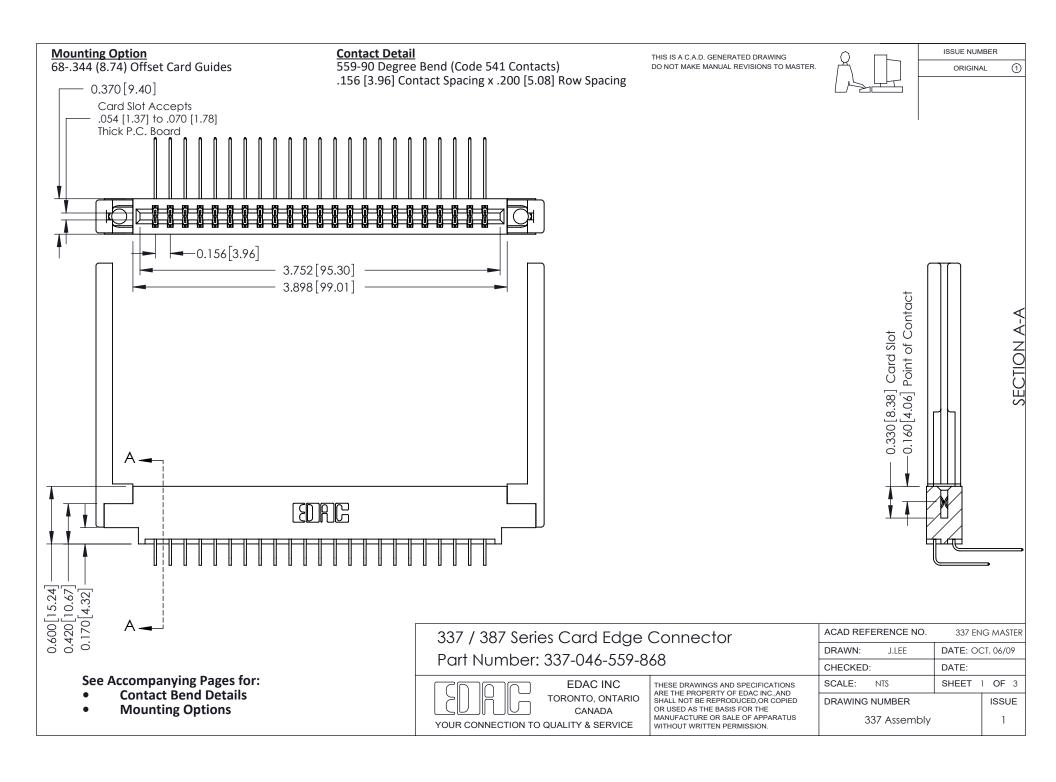

ISSUE NUMBER

ORIGINAL

1

| 337 / 387 Series Card Edge Connector<br>Contact Bend Detail           |                                                                                                                                                                                                  | ACAD REFERENCE NO. 337 E |                  | G MASTER      |
|-----------------------------------------------------------------------|--------------------------------------------------------------------------------------------------------------------------------------------------------------------------------------------------|--------------------------|------------------|---------------|
|                                                                       |                                                                                                                                                                                                  | DRAWN: J.LEE             | DATE: OCT. 06/09 |               |
|                                                                       |                                                                                                                                                                                                  | CHECKED: DATE:           |                  |               |
| EDAC INC TORONTO, ONTARIO CANADA YOUR CONNECTION TO QUALITY & SERVICE | THESE DRAWINGS AND SPECIFICATIONS ARE THE PROPERTY OF EDAC INC.,AND SHALL NOT BE REPRODUCED, OR COPIED OR USED AS THE BASIS FOR THE MANUFACTURE OR SALE OF APPARATUS WITHOUT WRITTEN PERMISSION. | SCALE: NTS               | SHEET            | 2 <b>OF</b> 3 |
|                                                                       |                                                                                                                                                                                                  | DRAWING NUMBER           |                  | ISSUE         |
|                                                                       |                                                                                                                                                                                                  | 337 Assembly             |                  | 1             |