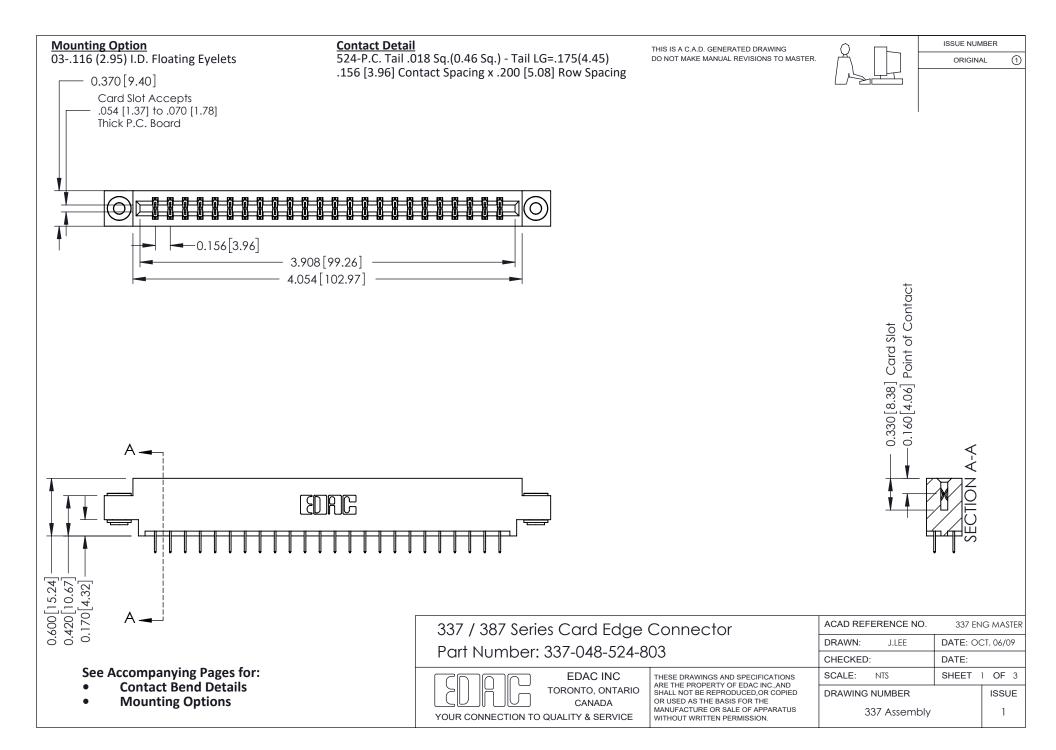

ISSUE NUMBER

ORIGINAL

1



| 337 / 387 Series Card Edge Connector<br>Contact Bend Detail           |                                                                                                                                                                                                  | ACAD REFERENCE NO. 337 E |                  | G MASTER      |
|-----------------------------------------------------------------------|--------------------------------------------------------------------------------------------------------------------------------------------------------------------------------------------------|--------------------------|------------------|---------------|
|                                                                       |