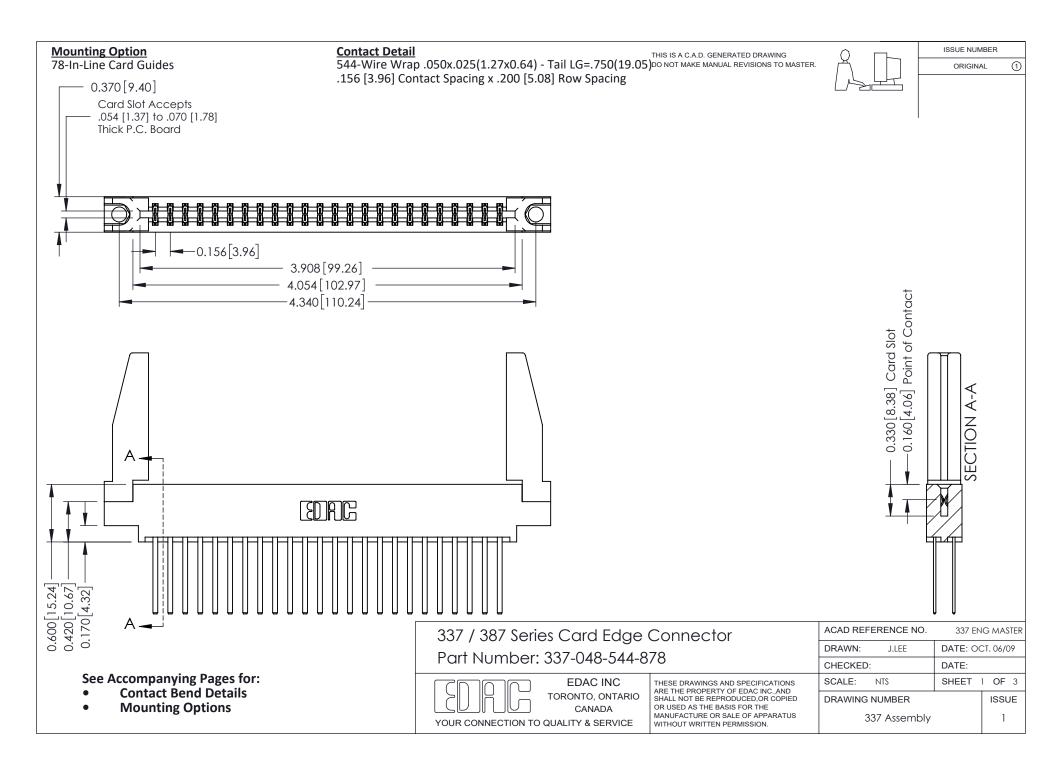

ISSUE NUMBER

ORIGINAL

1



| 337 / 387 Series Card Edge Connector<br>Contact Bend Detail           |                                                                                                                                                                                                  | ACAD REFERENCE NO. 337 E |                  | G MASTER      |
|-----------------------------------------------------------------------|--------------------------------------------------------------------------------------------------------------------------------------------------------------------------------------------------|--------------------------|------------------|---------------|
|                                                                       |