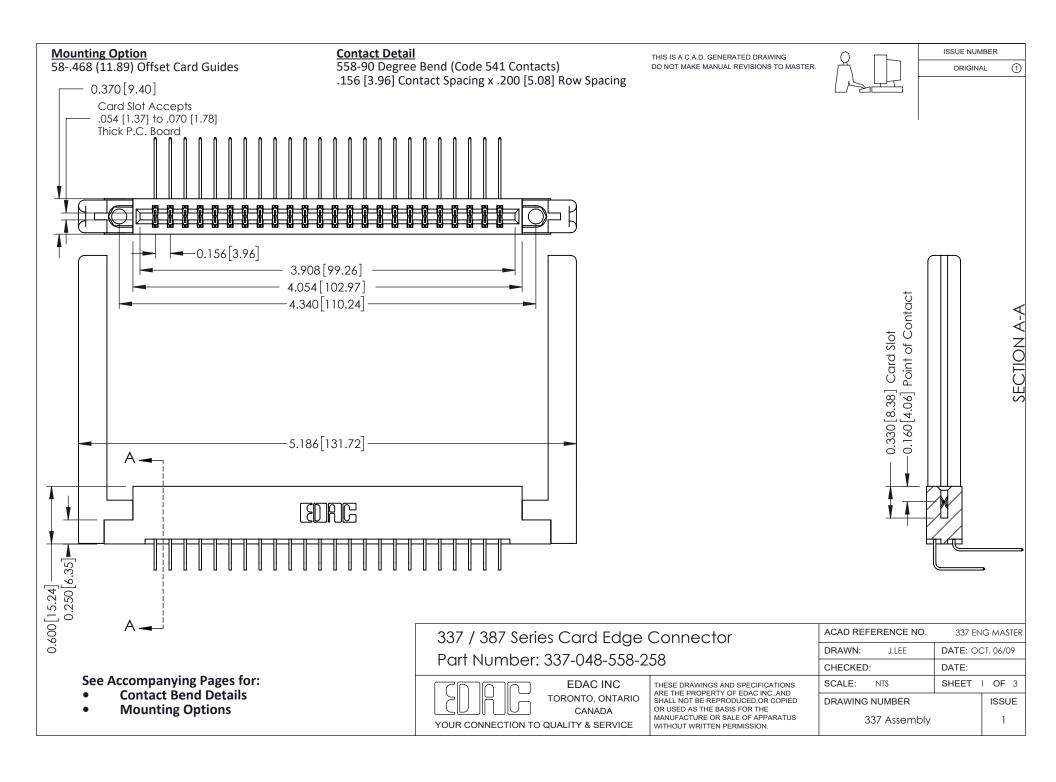

ISSUE NUMBER

ORIGINAL

1

| 337 / 387 Series Card Edge Connector<br>Contact Bend Detail           |                                                                                                                                                                                                  | ACAD REFERENCE NO. 337 E |                  | G MASTER      |
|-----------------------------------------------------------------------|--------------------------------------------------------------------------------------------------------------------------------------------------------------------------------------------------|--------------------------|------------------|---------------|
|                                                                       |                                                                                                                                                                                                  | DRAWN: J.LEE             | DATE: OCT. 06/09 |               |
|                                                                       |                                                                                                                                                                                                  | CHECKED: DATE:           |                  |               |
| EDAC INC TORONTO, ONTARIO CANADA YOUR CONNECTION TO QUALITY & SERVICE | THESE DRAWINGS AND SPECIFICATIONS ARE THE PROPERTY OF EDAC INC.,AND SHALL NOT BE REPRODUCED, OR COPIED OR USED AS THE BASIS FOR THE MANUFACTURE OR SALE OF APPARATUS WITHOUT WRITTEN PERMISSION. | SCALE: NTS               | SHEET            | 2 <b>OF</b> 3 |
|                                                                       |                                                                                                                                                                                                  | DRAWING NUMBER           |                  | ISSUE         |
|                                                                       |                                                                                                                                                                                                  | 337 Assembly             |                  | 1             |