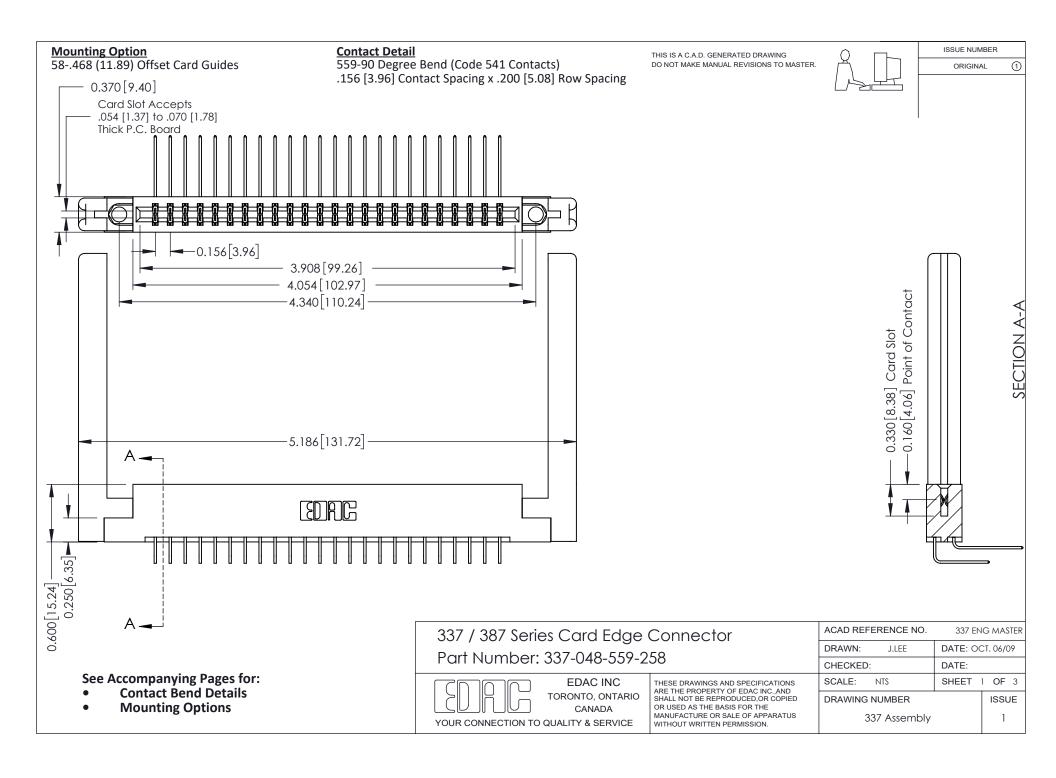

ISSUE NUMBER

ORIGINAL

1

| 337 / 387 Series Card Edge Connector<br>Contact Bend Detail           |                                                                                                                                                                                                  | ACAD REFERENCE NO. 337 E |                  | G MASTER      |
|-----------------------------------------------------------------------|--------------------------------------------------------------------------------------------------------------------------------------------------------------------------------------------------|--------------------------|------------------|---------------|
|                                                                       |                                                                                                                                                                                                  | DRAWN: J.LEE             | DATE: OCT. 06/09 |               |
|                                                                       |                                                                                                                                                                                                  | CHECKED: DATE:           |                  |               |
| EDAC INC TORONTO, ONTARIO CANADA YOUR CONNECTION TO QUALITY & SERVICE | THESE DRAWINGS AND SPECIFICATIONS ARE THE PROPERTY OF EDAC INC.,AND SHALL NOT BE REPRODUCED, OR COPIED OR USED AS THE BASIS FOR THE MANUFACTURE OR SALE OF APPARATUS WITHOUT WRITTEN PERMISSION. | SCALE: NTS               | SHEET            | 2 <b>OF</b> 3 |
|                                                                       |                                                                                                                                                                                                  | DRAWING NUMBER           |                  | ISSUE         |
|                                                                       |                                                                                                                                                                                                  | 337 Assembly             |                  | 1             |