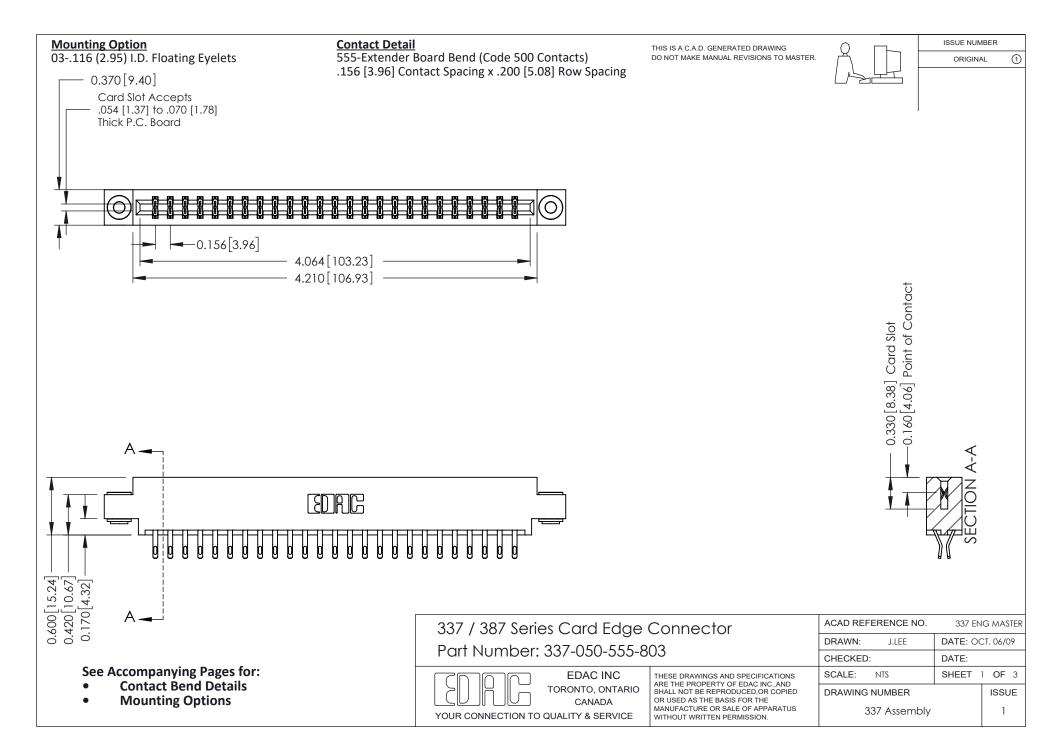

ISSUE NUMBER

ORIGINAL

1



| 337 / 387 Series Card Edge Connector<br>Contact Bend Detail           |                                                                                                                                                                                                  | ACAD REFERENCE NO. 337 E |                  | G MASTER      |
|-----------------------------------------------------------------------|--------------------------------------------------------------------------------------------------------------------------------------------------------------------------------------------------|--------------------------|------------------|---------------|
|                                                                       |