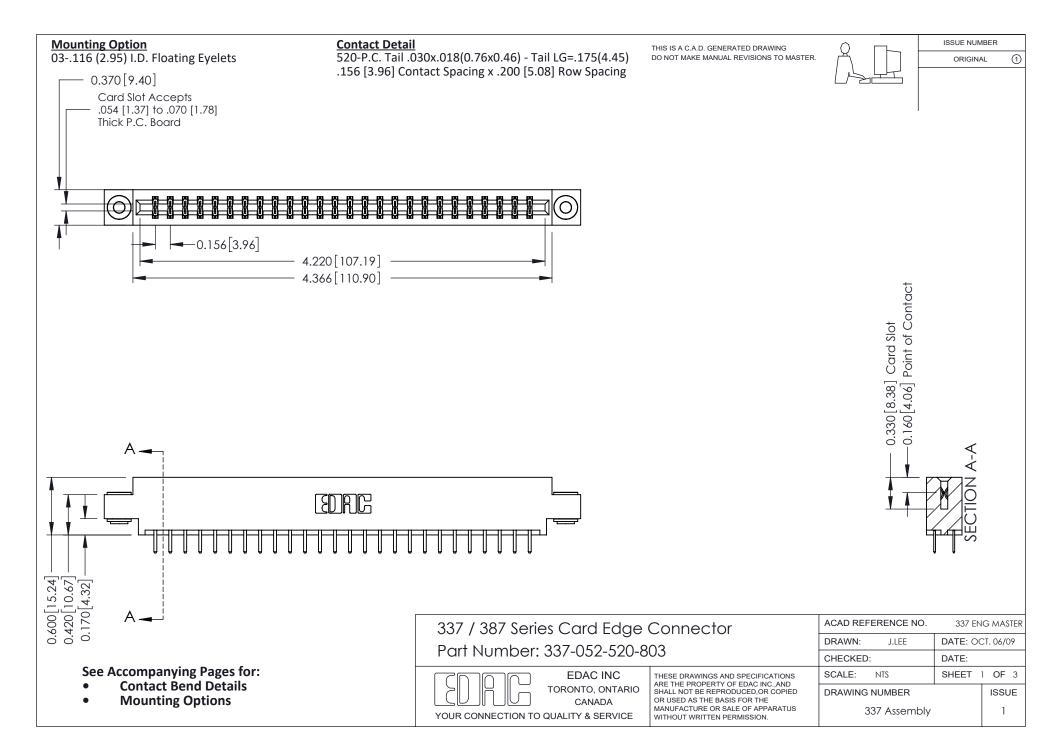

ISSUE NUMBER

ORIGINAL

1



| 337 / 387 Series Card Edge Connector<br>Contact Bend Detail           |                                                                                                                                                                                                  | ACAD REFERENCE NO. 337 E |                  | G MASTER      |
|-----------------------------------------------------------------------|--------------------------------------------------------------------------------------------------------------------------------------------------------------------------------------------------|--------------------------|------------------|---------------|
|                                                                       |