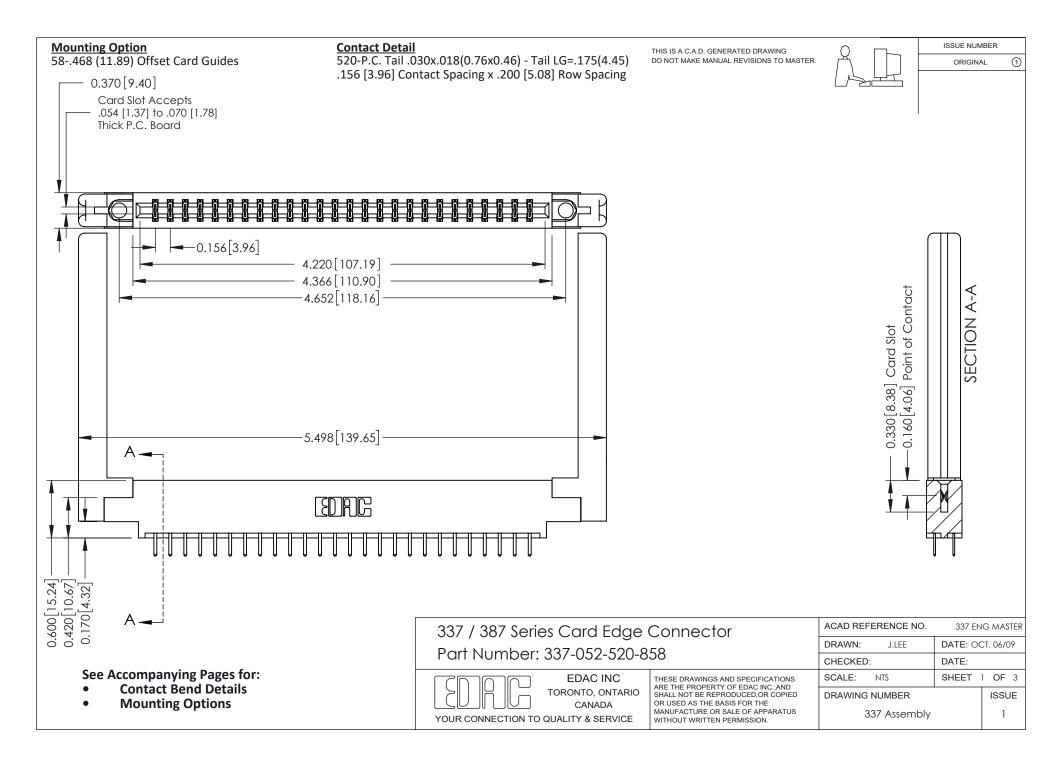

ISSUE NUMBER

ORIGINAL

1



| 337 / 387 Series Card Edge Connector<br>Contact Bend Detail           |                                                                                                                                                                                                  | ACAD REFERENCE NO. 337 E |                  | G MASTER      |
|-----------------------------------------------------------------------|--------------------------------------------------------------------------------------------------------------------------------------------------------------------------------------------------|--------------------------|------------------|---------------|
|                                                                       |