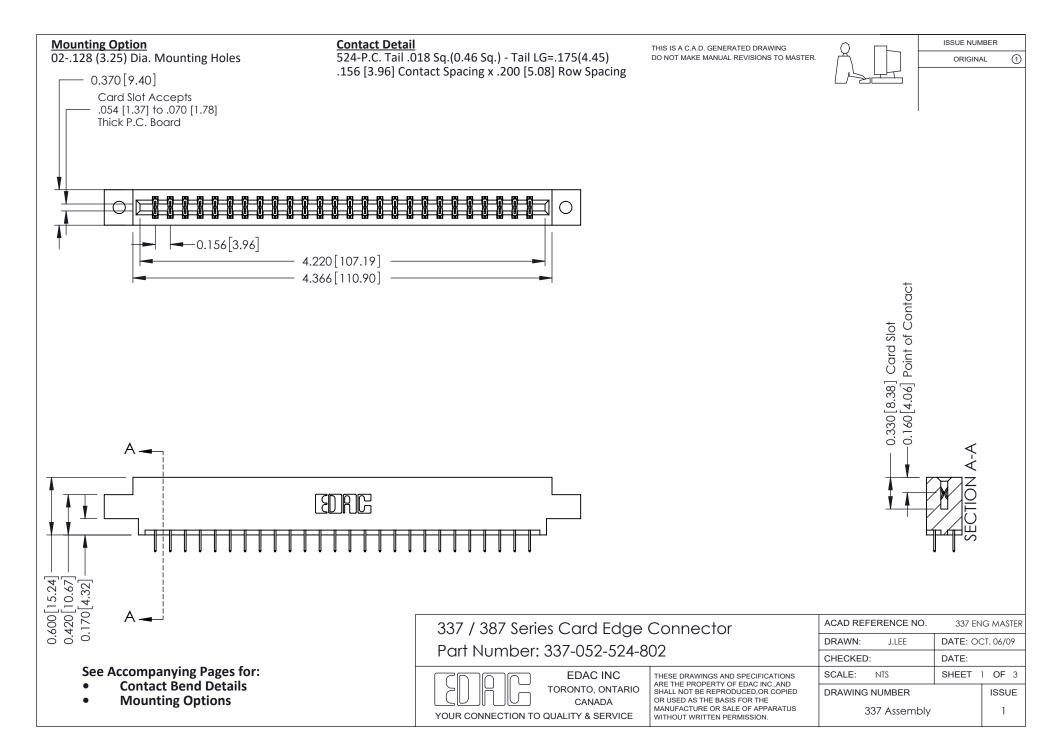

ISSUE NUMBER

ORIGINAL

1



| 337 / 387 Series Card Edge Connector<br>Contact Bend Detail           |                                                                                                                                                                                                  | ACAD REFERENCE NO. 337 E |                  | G MASTER      |
|-----------------------------------------------------------------------|--------------------------------------------------------------------------------------------------------------------------------------------------------------------------------------------------|--------------------------|------------------|---------------|
|                                                                       |