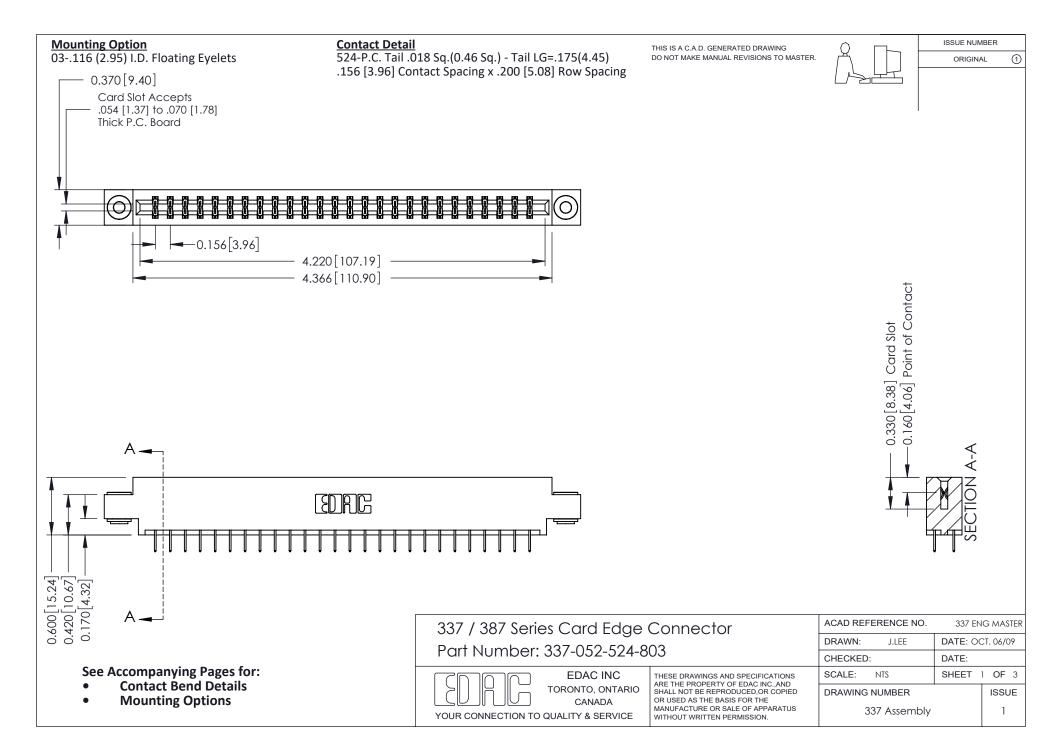

ISSUE NUMBER

ORIGINAL

1



| 337 / 387 Series Card Edge Connector<br>Contact Bend Detail           |                                                                                                                                                                                                  | ACAD REFERENCE NO. 337 E |                  | G MASTER      |
|-----------------------------------------------------------------------|--------------------------------------------------------------------------------------------------------------------------------------------------------------------------------------------------|--------------------------|------------------|---------------|
|                                                                       |