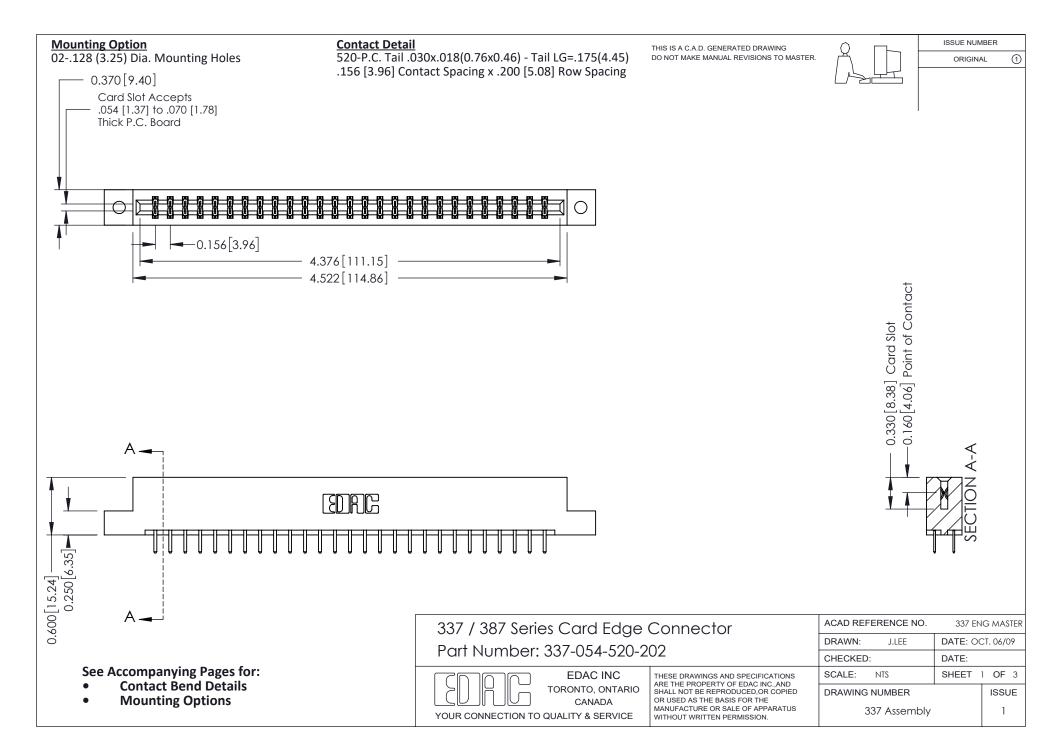

ISSUE NUMBER

ORIGINAL

1



| 337 / 387 Series Card Edge Connector<br>Contact Bend Detail           |                                                                                                                                                                                                  | ACAD REFERENCE NO. 337 E |                  | G MASTER      |
|-----------------------------------------------------------------------|--------------------------------------------------------------------------------------------------------------------------------------------------------------------------------------------------|--------------------------|------------------|---------------|
|                                                                       |