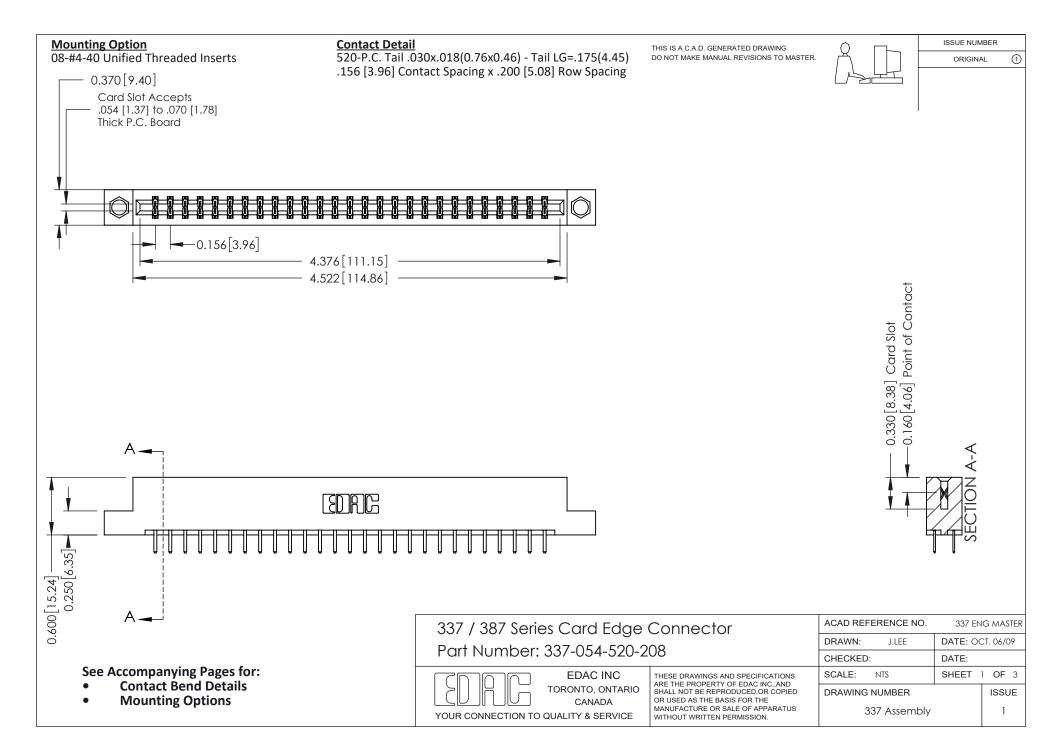

ISSUE NUMBER

ORIGINAL

1

| 337 / 387 Series Card Edge Connector<br>Contact Bend Detail           |                                                                                                                                                                                                  | ACAD REFERENCE NO. 337 E |                  | G MASTER      |
|-----------------------------------------------------------------------|--------------------------------------------------------------------------------------------------------------------------------------------------------------------------------------------------|--------------------------|------------------|---------------|
|                                                                       |                                                                                                                                                                                                  | DRAWN: J.LEE             | DATE: OCT. 06/09 |               |
|                                                                       |                                                                                                                                                                                                  | CHECKED: DATE:           |                  |               |
| EDAC INC TORONTO, ONTARIO CANADA YOUR CONNECTION TO QUALITY & SERVICE | THESE DRAWINGS AND SPECIFICATIONS ARE THE PROPERTY OF EDAC INC.,AND SHALL NOT BE REPRODUCED, OR COPIED OR USED AS THE BASIS FOR THE MANUFACTURE OR SALE OF APPARATUS WITHOUT WRITTEN PERMISSION. | SCALE: NTS               | SHEET            | 2 <b>OF</b> 3 |
|                                                                       |                                                                                                                                                                                                  | DRAWING NUMBER           |                  | ISSUE         |
|                                                                       |                                                                                                                                                                                                  | 337 Assembly             |                  | 1             |